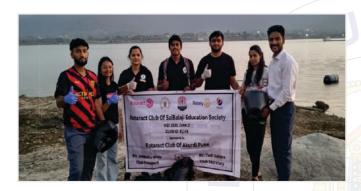

### **CSR ACTIVITIES**

Rotaract clubs bring together people to exchange ideas with leaders in the community, develop leadership and professional skills, and have fun through service. In communities worldwide, Rotary and Rotaract members work side by side to take action through service from big cities to rural villages.

Rotary's people of action have used their passion, energy, and intelligence to take action on sustainable projects from literacy and peace to water and health.

Rotaract club works together towards to ,Fight disease, Provide clean water, sanitation, and hygiene, Save mothers and children, Support education, Grow local economies.

# ROTARACT CLUB OF SAIBALAJI EDUCATION SOCIETY