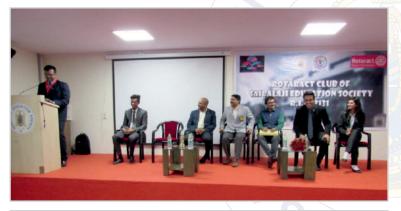

# ROTARACT CLUB OF SAIBALAJI EDUCATION SOCIETY

## **BOARD OF DIRECTORS**

| 1. | Rtr. Ameesha Mude          | President        |   |
|----|----------------------------|------------------|---|
| 2. | Rtr. Neha Kumari. Tripathi | Vice President   |   |
| 3. | Rtr. Yash Sahare           | Secretary        |   |
| 4. | Rtr. Pawan Bishnoi         | Joint Secretary  |   |
| 5. | Rtr. Pratik Patil          | Treasurer        |   |
| 6. | Rtr. Akshay Kadam          | Sergeant at Arms |   |
|    |                            |                  | d |