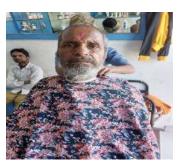

### PEHCHAAN 19<sup>TH</sup> December, 2021

### Location: Wakad, Hinjewadi

**Introduction:** To help a poor old person by the road side. We went in search of any person in need of help, found a poor old man sleeping by the roadside, took him to a barber for grooming, also asked him what he needed. He asked for a new shirt and a warm blanket and we provided him with the same.

**Outcome:** Realized the importance of joy of giving and helping someone who is in need. Brought a smile on their faces.

No. of Participants: 30

Before

After