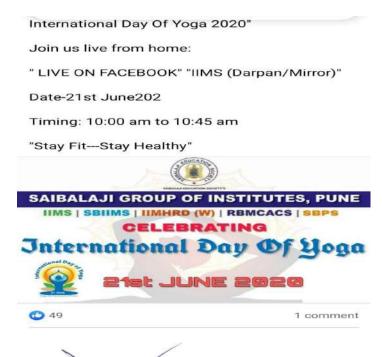

### INTERNATIONAL YOGA DAY 21st JUNE 2020

International Day of Yoga, celebrated on June 21st each year. This day was established by the United Nations to promote global awareness and acceptance of yoga's health benefits. It emphasizes the holistic approach to physical and mental well-being that yoga offers. Across the world, people participate in yoga sessions, workshops, and events to celebrate this ancient practice and its positive impact on individuals and communities.