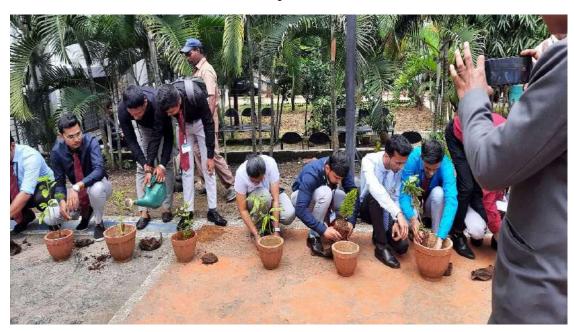

### TREE PLANTATION

Date: 24-12-2021

Introduction: Trees represent life, growth, and nature. They produce oxygen, prevent drought, prevent soil erosion, improvephysiological, mental and spiritual health, and also reduce carbon footprints. We hope that such activities shallsensitize and encourage the students to "Love the trees until their leaves fall Off, and encourage them to plantmore"

Outcome: Planted 100 plants in institute premises

No. of Participants: 100

Sai Balaji Education Society's Sai Balaji Internationa antute of Management Sciences Pune Nera Dattawadi,
Opp. Life Republic,
Marunji, Pune
411933