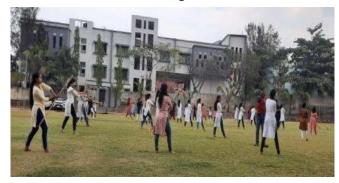

### INTERNATIONAL YOGA DAY 21st JUNE 2022

Institute has organized the International Yoga Day on 21st June 2022

International Yoga Day, observed annually on June 21st, is a global celebration that highlights the profound impact of yoga on physical, mental, and spiritual well-being. Established by the United Nations in 2014, this day aims to raise awareness about the numerous benefits of practicing yoga and promote its integration into daily life. As the world unites in the spirit of holistic wellness, International Yoga Day serves as a reminder of the ancient practice's universal appeal and its potential to foster harmony among diverse communities.

As International Yoga Day completes another year of celebration, it stands as a testament to the enduring appeal of this ancient practice. The global recognition and participation in this day underscore the universal desire for well-being, unity, and balance. By embracing the principles of Campus Address: Sr #54 (1+2/1), Nere Dattawadi, Near Hinjawadi Infoteh Park, Pune - 411033. Tel.: (020) 66547534

## SAIBALAJI INTERNATIONAL INSTITUTE OF MANAGEMENT SCIENCES SBIIMS PUNE

Affiliated to Savitribai Phule Pune University
Approved by AICTE, Ministry of HRD, Govt. of India

yoga, individuals and communities can contribute to creating a healthier, more harmonious world. As we reflect on the significance of International Yoga Day, let us continue to explore the transformative potential of yoga in fostering personal and collective well-being.

Institute has organized the International Yoga Day on 21<sup>st</sup> June 2022 as per the directions given by Government of India and Maharashtra as well as by the statutory bodies governing the Institute.

All the Staff, Students including stakeholders celebrated the Yoga day by practicing the YOGA in Institute campus.

Nere Dattawadi, Pune Marunji, Pune 411033

Sai Balaji Education Society's Sai Balaji Internationa Mutute of Management Sciences