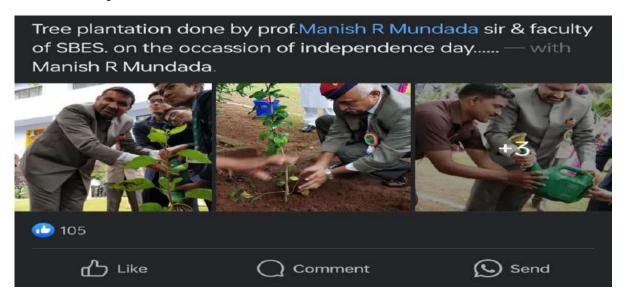

### TREE PLANTATION

Date: 24-12-2021

Introduction: Trees represent life, growth, and nature. They produce oxygen, prevent drought, prevent soil erosion, improvephysiological, mental and spiritual health, and also reduce carbon footprints. We hope that such activities shallsensitize and encourage the students to "Love the trees until their leaves fall Off, and encourage them to plantmore"

Outcome: Planted 100 plants in institute premises

No. of Participants: 100

Sai Balaji Education Society's Sai Balaji Internationa antute of Management Sciences Pune Nera Dattawadi,
Opp. Life Republic,
Marunji, Pune
411933