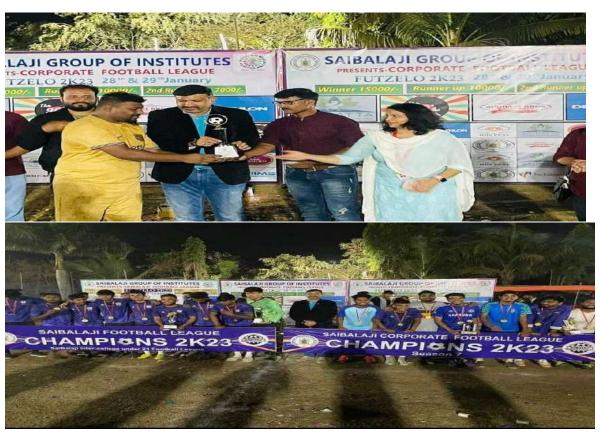

### SIBALAJI Corporate Football League-"CFL -FUTZELO 2k22"

Date: 28th and 29th January 2023

**Organizer: Rotaract and Student Council** 

**Introduction:** Sai Balaji Group of Institutes in association with Rotaract club of SBES organized "CFL -FUTZELO 2k22" where top corporate football teams participated with all the enthusiasm it's not fall without Football 3 days to Go For CFL FUTZELO 2k22

Corporate Foot ball League : season7,Leadership qualities through sport, Organised and managed by Rotaract club and student council of SBES, well guided by faculty members Prof.Israr

## SAIBALAJI INTERNATIONAL INSTITUTE OF MANAGEMENT SCIENCES SBIIMS PUNE

SBIIMS PUNE

Affiliated to Savitribai Phule Pune University

Approved by AICTE, Ministry of HRD, Govt. of India

Witnessed the inaugural match and the grand finale, excellent, sportsmanship spirit, disciplined corporate teams well played winners team (SFL) BMCC, ICCS& (SFL) INFOSYS, TCS lcc runners up team Lean Quality

<u>Outcome</u>: football continues to be much more than just a sport—it's a cultural phenomenon that unites people of all backgrounds, ages, and walks of life. From the thrill of the game itself to the sense of camaraderie among fans, football has a unique ability to bring communities together and create lasting memories.110 students participated in this event