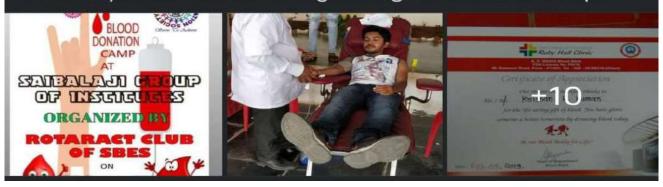

### **BLOOD DONATION**

Date: February 05, 2023

**Introduction:** SaiBalaji Education Society on the auspicious occasion on birthday of Prof. Manish R Mundada Sir (Founder President of SBES), we've organised a blood donation drive in collaboration with Ruby hall Clinic.

It is said that the giver holds a bigger place than a receiver and you can be giver of life by donating blood. Therefore, we welcomed all to join hands with us by participating for a lifesaving cause difference in the world. Nobody can do everything, but everyone can do something-BLOOD DONATION

Blood donation is the most important social service to humankind.by donating we can give others a life support. Blood donation at the right time can save millions of life all over the world every year.

Outcome: doners donated blood.

Participants: 114 including health checkup