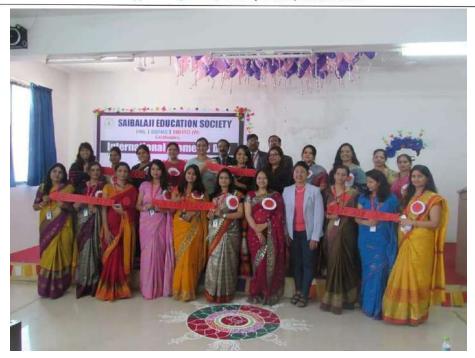

### **INTERNATIONAL WOMEN'S DAY-2023**

On 09<sup>th</sup> March 2023, whole team of SBIIMS gathered together for celebrating International Women's Day. This momentous occasion is not just a date on the calendar; it is a powerful reminder of the extraordinary contributions and resilience of women around the world. On this occasion, we honor their achievements, acknowledge their struggles, and amplify their voices.

International Women's Day is an opportunity to reflect on the progress made in advancing gender equality. We celebrate the achievements of women in various fields, from science and business to politics and the arts. Each success story is a testament to the strength and resilience of women who have overcome obstacles to pave the way for future generations.

The main purpose of celebrating International Women's Day is to renew our commitment to building a world where every woman and girl can live free from discrimination, violence, and inequality. Together, we can create a future where the potential of every individual is recognized and celebrated.