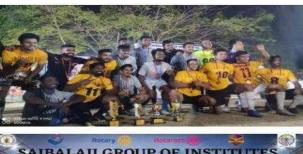

### SIBALAJI Corporate Football League-"CFL -FUTZELO 2k22"

Date: 28th and 29th January 2023

**Organizer: Rotaract and Student Council** 

**Introduction:** Sai Balaji Group of Institutes in association with Rotaract club of SBES organized "CFL -FUTZELO 2k22" where top corporate football teams participated with all the enthusiasm it's not fall without Football 3 days to Go For CFL FUTZELO 2k22

Corporate Foot ball League : season7,Leadership qualities through sport, Organised and managed by Rotaract club and student council of SBES, well guided by faculty members Prof.Israr

## SAIBALAJI INTERNATIONAL INSTITUTE OF MANAGEMENT SCIENCES SBIIMS PUNE

SBIIMS PUNE

Affiliated to Savitribai Phule Pune University

Approved by AICTE, Ministry of HRD, Govt. of India

Witnessed the inaugural match and the grand finale, excellent, sportsmanship spirit, disciplined corporate teams well played winners team (SFL) BMCC, ICCS& (SFL) INFOSYS, TCS lcc runners up team Lean Quality

<u>Outcome</u>: football continues to be much more than just a sport—it's a cultural phenomenon that unites people of all backgrounds, ages, and walks of life. From the thrill of the game itself to the sense of camaraderie among fans, football has a unique ability to bring communities together and create lasting memories.110 students participated in this event