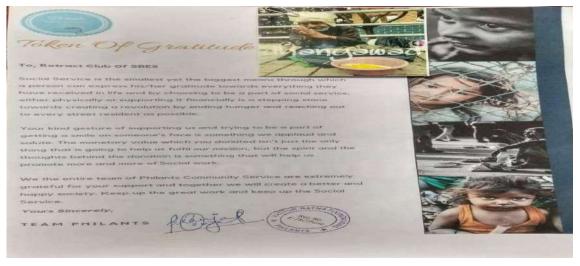

### **Cloth Donation**

Date: February 28th 2020

Organized by: Rotaract Club of SBES and Philants NGO

Objective: To collect and donate clothes to men, women, and children in need

Number of clothes donated: Over 250

Beneficiaries: Men, women, and children from underprivileged communities

Impact: The cloth donation drive brought warmth and comfort to those who need it most, promoting dignity and self-esteem among the beneficiaries.

### SAIBALAJI INTERNATIONAL INSTITUTE OF MANAGEMENT SCIENCES SBIIMS **SBIIMS PUNE**

Affiliated to Savitribai Phule Pune University

Approved by AICTE, Ministry of HRD, Govt. of India

Conclusion: The cloth donation drive was a resounding success, thanks to the collective efforts of the Rotaract Club of SBES and Philants NGO. This initiative embodies the spirit of kindness, generosity, and social responsibility, making a positive impact in the lives of others.