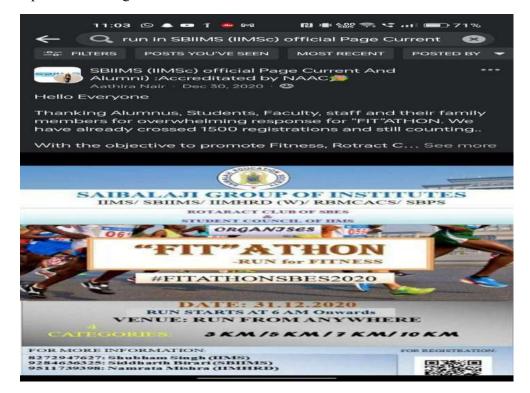

### "FIT"ATHON RUN FOR FITNESS

Date: 31st December, 2021

Introduction: Rotaract Club of SBES & the Student Council of SBIIMS organized "Fit" AThon i.e., Run for fitness event for the students on 31st December. Many students and faculties took part in this activity.

Outcome: Created awareness for healthy life style.

Participants:150

Sai Balaji Education Society's Sai Balaji Internationa attute of Management Sciences Pune