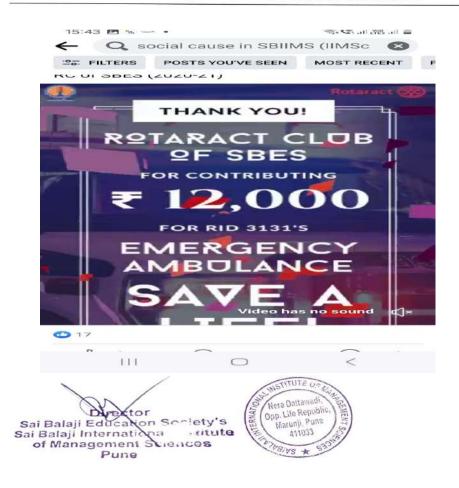

### **District Ambulance Project**

### 2020-2021

"The world needs people to save lives" - Frederick Buechner

Rotaract District RID 3131 has proved the above quote right & we are glad that we could be a small contributor of District Ambulance Project.

It swells my heart with Pride to inform you all that Rotaract Club of SBES has been one of the major contributors in the district Ambulance Project & we have donated ₹12,000/- for this noble cause.

This couldn't have been possible without Prof Manish R Mundada sir's support & Prof Ekta Chitnis Joshi ma'am' constant guidance.

Thankful to all the faculties of Sai Balaji Education Society who participated in our fund raising event 'Quiz for a Cause' & others who donated the amount directly.

Last, but never the least, my exceptional team of BODs & all the post holders, who made this collection possible.