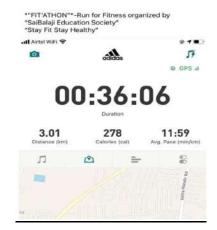

### "FIT"ATHON RUN FOR FITNESS

Date: 31st December, 2021

Introduction: Rotaract Club of SBES & the Student Council of SBIIMS organized "Fit" AThon i.e., Run for fitness event for the students on 31st December. Many students and faculties took part in this activity.

Outcome: Created awareness for healthy life style.

Participants:150

Sai Balaji Education Society's Sai Balaji Internationa attute of Management Sciences Pune