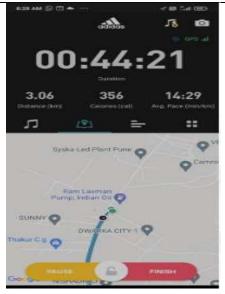

### "FIT"ATHON RUN FOR FITNESS

Date: 31st December, 2021

Introduction: Rotaract Club of SBES & the Student Council of SBIIMS organized "Fit" AThon i.e., Run for fitness event for the students on 31st December. Many students and faculties took part in this activity.

Outcome: Created awareness for healthy life style.

Participants:150

Sai Balaji Education Society's Sai Balaji Internationa attute of Management Sciences Pune