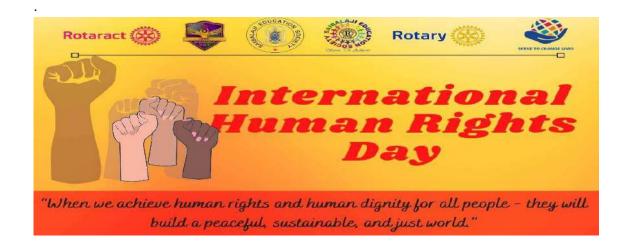

### **International Human Rights Day**

### 10th December 2021

Introduction:

"Injustice anywhere is a threat to justice everywhere." - Martin Luther King

United Nations General Assembly in 1948 adopted the Universal Declaration of Human Rights. International Human Rights Day is celebrated to raise awareness about people's social, cultural and physical rights and to ensure the welfare of everyone.

Activity: Rotaract Club of SaiBalaji Education Society pledges to stand up and raise voice where human rights are compromised.

Awareness created by posting banner on the social media.

Students faculties, non-teaching staff participated in the activity.