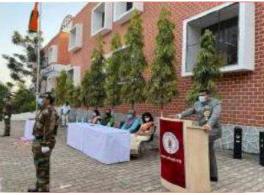

### Republic Day

Date: January 26, 2022

Introduction: SaiBalaji Education Society celebrated 73rd Republic Day with full of energy and zeal. The program had started with the formal event and unfurling the tri-color flag i.e., the "Pride of the Nation" by Prof. Manish R. Mundada Sir. All the faculty members, students, seniors and alumni were there for this prosperous day. A group of cadets performed a respectful parade march. Subsequently, we moved to the cultural part of the day, where students give various performances.

Outcome: Patriotism

Participants: 75

Sai Balaji Education Scriety's Sai Balaji Internationa atute of Management Sciences West Ontonion Services of the Political Serv

Campus Address: Sr #54 (1+2/1), Nere Dattawadi, Near Hinjawadi Infoteh Park, Pune - 411033. Tel.: (020) 66547534