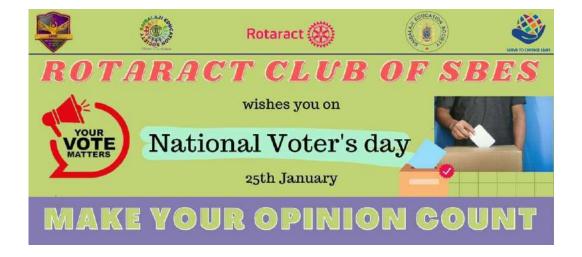

### **National Voters Day**

Date: 25th January 202

National Voters day is dedicated to the voters of the country, spreads awareness among voters and promotes informed participation in the electoral process. On this day in 1950, the Election Commission of India was established.

"This right to vote is the basic right without which all others are meaningless. It gives people, people as individuals, control over their own destinies."

- Lyndon B. Johnson

National Voters day celebrate to encourage, facilitate and maximise enrolment of new voters.

SBES ROTERACT created awareness in the society through Social Media campaign.

27 Student Participated in the activity.