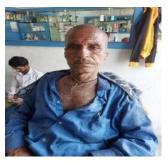

### PEHCHAAN 19<sup>TH</sup> December, 2021

### Location: Wakad, Hinjewadi

**Introduction:** To help a poor old person by the road side. We went in search of any person in need of help, found a poor old man sleeping by the roadside, took him to a barber for grooming, also asked him what he needed. He asked for a new shirt and a warm blanket and we provided him with the same.

**Outcome:** Realized the importance of joy of giving and helping someone who is in need. Brought a smile on their faces.

No. of Participants: 30

Before

After