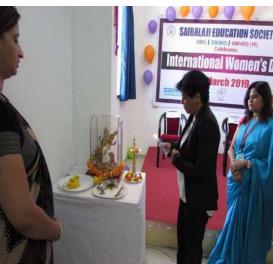

### **INTERNATIONAL WOMEN'S DAY-2019-2020**

### 8th March 2020

International Women's Day is an opportunity to reflect on the progress made in advancing gender equality. We celebrate the achievements of women in various fields, from science and business to politics and the arts. Each success story is a testament to the strength and resilience of women who have overcome obstacles to pave the way for future generations.

The main purpose of celebrating International Women's Day is to renew our commitment to building a world where every woman and girl can live free from discrimination, violence, and inequality. Together, we can create a future where the potential of every individual is recognized and celebrated.