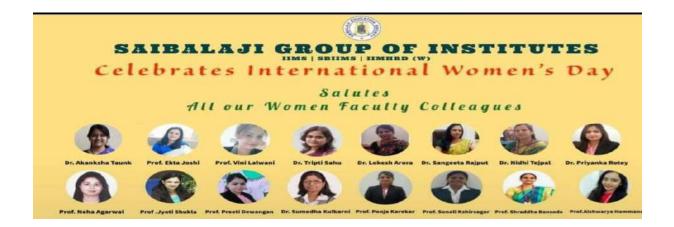

### **INTERNATIONAL WOMEN'S DAY-2022**

International Women's Day celebrated at SBES SBIIMS on 8th March 2022

Program started with Felicitation of Founder Secretary Prof. Nirupama M. Mundada and Guests

Followed by Felicitation & award ceremony of women achievers for the outstanding contribution in their respective fields.

Award Ceremony: Women Achievers RanRagini 2023

Guests of honor - 1. Ms. Meenakshi Jhamtani, Executive Director- Jhamtani Group Pune 2. Ms. Nishitta Ghaatge, Managing Director - Sun Touriism Internationall Pvt. Ltd. Pune 3. Ms. Kanika Chopra, City Head - Pune, Zomato 4. Ms. Sarita Purkam, Team Leader - Channel, Hindustan CocaCola Beverages Pvt. Ltd., Pune 5. Ms. Neha Kandalgaonkar, Director - BD, Sunilam Agrotech Pvt. Ltd., Pune 6. Ms. Saugata Sarker, Owner - Qigroup - A Multibrand Luxury & Lifestyle Platform 7. Ms. Nancy Katyal, Founder & CEO - "The Perfect You", Published Author, Executive Presence & Leadership Coach, Pune 8. Ms. Pranali Vichare, CEO, Talkd Inc. India Pvt. Ltd. 9. Ms. Sherin Mathew, Founder - The UpSkill Studio, Pune 10. Ms. Cleopatra D'Cuhna, Lead - Branding and Corporate Communications, FM Logistic India Pune. 11.Mrs Primla Hingorani 12.Mrs. Lata Bhise 13.Dr.Saniya Siddiqui 14.Ms.Jutika Mahanta 15.Ms. Yashoda Sanjay Gaikwade 16.Akanksha Sambhaji Jadhav 17.Ms. Monica Shah 18. Ms. Ranu Thakur 19. Surashri Kulthe 21. Preeti Roongta 22. Mrs. Bharti Vinode