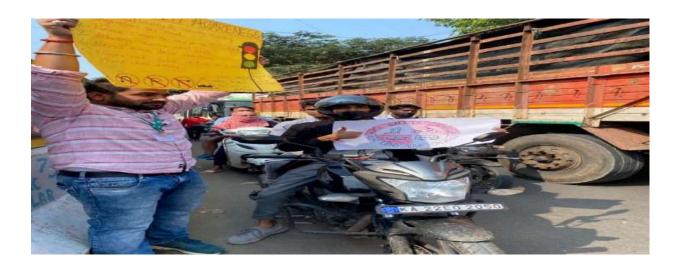

### **Road Safety**

Date:20/12/2022

Venue: Wakad, Hinjewadi Chowk Signals

Outcome: We did set up a awareness about road traffic management by explaining the pros of

following it

Participants: 19

Sai Balaji Education Society's Sai Balaji Internationa sutute of Management Sciences Pune