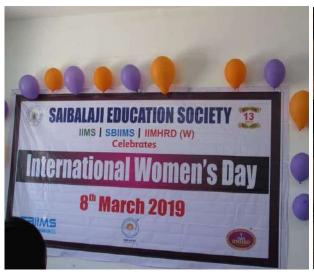

### **INTERNATIONAL WOMEN'S DAY-2023**

On 09<sup>th</sup> March 2023, whole team of SBIIMS gathered together for celebrating International Women's Day. This momentous occasion is not just a date on the calendar; it is a powerful reminder of the extraordinary contributions and resilience of women around the world. On this occasion, we honor their achievements, acknowledge their struggles, and amplify their voices.

International Women's Day is an opportunity to reflect on the progress made in advancing gender equality. We celebrate the achievements of women in various fields, from science and business to politics and the arts. Each success story is a testament to the strength and resilience of women who have overcome obstacles to pave the way for future generations.

The main purpose of celebrating International Women's Day is to renew our commitment to building a world where every woman and girl can live free from discrimination, violence, and inequality. Together, we can create a future where the potential of every individual is recognized and celebrated.