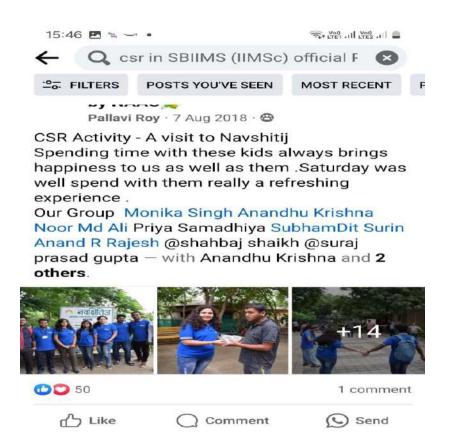

### **MUSKAN**

### 15<sup>TH</sup> November, 2021 Location: Navkshitij, Marunji Road, Pune

Introduction: Navkshitij is a home for mentally challenged people who are taken care of in a beautiful way.

40 Students Participated in this activity. We went to Navkshitij with 40 participants, we saw their creativity and also we saw a small video of their life in this home, and then we started interacting and began with the games. We played musical chair, passing the passing and cricket with them and then to end the visit, we danced our hearts out with these beautiful souls.

Outcome: Came to know the challenges in their life, learn some creativity from them, Brought smile on their faces.

No. of Participants: 40

Sai Balaji Education Scriety Sai Balaji Internationa ent of Management Sciences