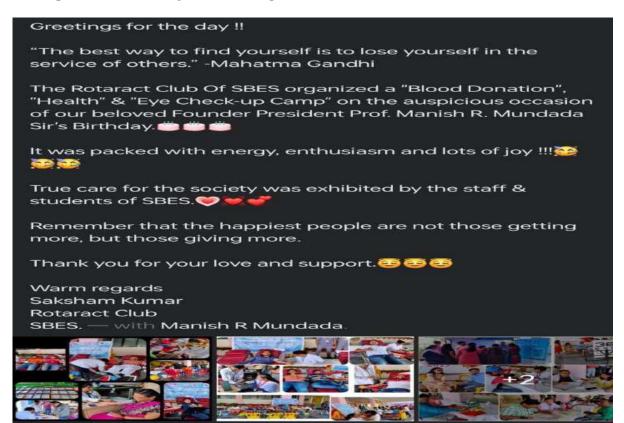

### **BLOOD DONATION**

Date: February 05, 2023

**Introduction:** SaiBalaji Education Society on the auspicious occasion on birthday of Prof. Manish R Mundada Sir (Founder President of SBES), we've organised a blood donation drive in collaboration with Ruby hall Clinic.

It is said that the giver holds a bigger place than a receiver and you can be giver of life by donating blood. Therefore, we welcomed all to join hands with us by participating for a lifesaving cause difference in the world. Nobody can do everything, but everyone can do something-BLOOD DONATION

Blood donation is the most important social service to humankind.by donating we can give others a life support. Blood donation at the right time can save millions of life all over the world every year.

Outcome: doners donated blood.

Participants: 114 including health checkup