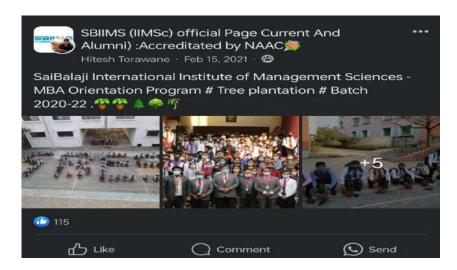

### TREE PLANTATION

Date: 24-12-2021

Introduction: Trees represent life, growth, and nature. They produce oxygen, prevent drought, prevent soil erosion, improvephysiological, mental and spiritual health, and also reduce carbon footprints. We hope that such activities shallsensitize and encourage the students to "Love the trees until their leaves fall Off, and encourage them to plantmore"

Outcome: Planted 100 plants in institute premises

No. of Participants: 100

Sai Balaji Education Society's Sai Balaji Internationa antute of Management Sciences Pune Nera Dattawadi,
Opp. Life Republic,
Marunji, Pune
411933