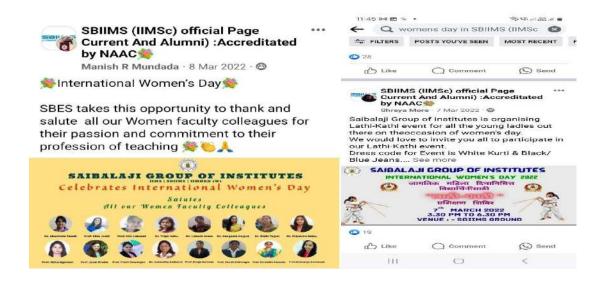

### **INTERNATIONAL WOMEN'S DAY-2022**

International Women's Day celebrated at SBES SBIIMS on 8th March 2022

Program started with Felicitation of Founder Secretary Prof. Nirupama M. Mundada and Guests

Followed by Felicitation & award ceremony of women achievers for the outstanding contribution in their respective fields.

Award Ceremony: Women Achievers RanRagini 2023

Guests of honor - 1. Ms. Meenakshi Jhamtani, Executive Director- Jhamtani Group Pune 2. Ms. Nishitta Ghaatge, Managing Director - Sun Touriism Internationall Pvt. Ltd. Pune 3. Ms. Kanika Chopra, City Head - Pune, Zomato 4. Ms. Sarita Purkam, Team Leader - Channel, Hindustan CocaCola Beverages Pvt. Ltd., Pune 5. Ms. Neha Kandalgaonkar, Director - BD, Sunilam Agrotech Pvt. Ltd., Pune 6. Ms. Saugata Sarker, Owner - Qigroup - A Multibrand Luxury & Lifestyle Platform 7. Ms. Nancy Katyal, Founder & CEO - "The Perfect You", Published Author, Executive Presence & Leadership Coach, Pune 8. Ms. Pranali Vichare, CEO, Talkd Inc. India Pvt. Ltd. 9. Ms. Sherin Mathew, Founder - The UpSkill Studio, Pune 10. Ms. Cleopatra D'Cuhna, Lead - Branding and Corporate Communications, FM Logistic India Pune. 11.Mrs Primla Hingorani 12.Mrs. Lata Bhise 13.Dr.Saniya Siddiqui 14.Ms.Jutika Mahanta 15.Ms. Yashoda Sanjay Gaikwade 16.Akanksha Sambhaji Jadhav 17.Ms. Monica Shah 18. Ms. Ranu Thakur 19. Surashri Kulthe 21. Preeti Roongta 22. Mrs. Bharti Vinode

### SAIBALAJI INTERNATIONAL INSTITUTE OF MANAGEMENT SCIENCES SEIIMS SBIIMS PUNE

Affiliated to Savitribai Phule Pune University

Approved by AICTE, Ministry of HRD, Govt. of India

Cultural Event: Student performances like Dance Singing etc

Panel Discussion on "Work Life Balance"

Session on "How to be Financially Independent"- Exploring Investment Opportunities for Women

Awareness program on Women Health

All heads of departments as well as students were part of the program.