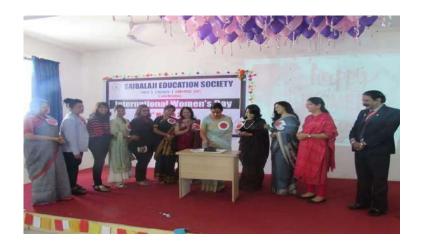

### **INTERNATIONAL WOMEN'S DAY-2023**

On 09<sup>th</sup> March 2023, whole team of SBIIMS gathered together for celebrating International Women's Day. This momentous occasion is not just a date on the calendar; it is a powerful reminder of the extraordinary contributions and resilience of women around the world. On this occasion, we honor their achievements, acknowledge their struggles, and amplify their voices.

International Women's Day is an opportunity to reflect on the progress made in advancing gender equality. We celebrate the achievements of women in various fields, from science and business to politics and the arts. Each success story is a testament to the strength and resilience of women who have overcome obstacles to pave the way for future generations.

The main purpose of celebrating International Women's Day is to renew our commitment to building a world where every woman and girl can live free from discrimination, violence, and inequality. Together, we can create a future where the potential of every individual is recognized and celebrated.