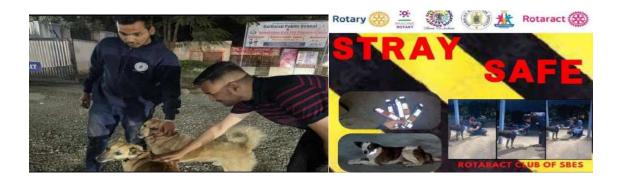

### Stray safe

**DATE**:08/12/2022

VENUE: Marunji, Dattawadi

As we all know animals especially dog face frequent accident problems we ordered neon bands for them so that people can spot them from long distance

**PARTICIPANTS**:09

Sai Balaji Education Society's Sai Balaji Internationa sutute of Management Sciences Pune