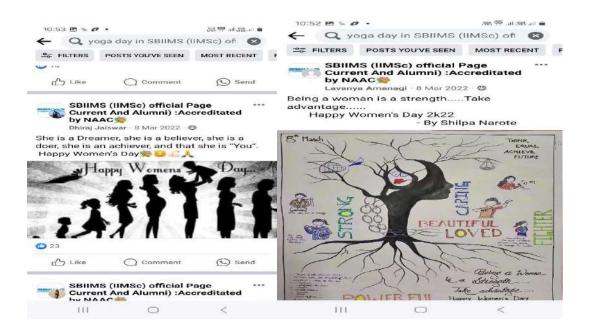

### INTERNATIONAL YOGA DAY 21st JUNE 2022

Institute has organized the International Yoga Day on 21st June 2022

International Yoga Day, observed annually on June 21st, is a global celebration that highlights the profound impact of yoga on physical, mental, and spiritual well-being. Established by the United Nations in 2014, this day aims to raise awareness about the numerous benefits of practicing yoga and promote its integration into daily life. As the world unites in the spirit of holistic wellness, International Yoga Day serves as a reminder of the ancient practice's universal appeal and its potential to foster harmony among diverse communities.

As International Yoga Day completes another year of celebration, it stands as a testament to the enduring appeal of this ancient practice. The global recognition and participation in this day underscore the universal desire for well-being, unity, and balance. By embracing the principles of Campus Address: Sr #54 (1+2/1), Nere Dattawadi, Near Hinjawadi Infoteh Park, Pune - 411033. Tel.: (020) 66547534

Institute has organized the International Yoga Day on 21<sup>st</sup> June 2022 as per the directions given by Government of India and Maharashtra as well as by the statutory bodies governing the Institute.

All the Staff, Students including stakeholders celebrated the Yoga day by practicing the YOGA in Institute campus.

Nere Dattawadi, Pune Marunji, Pune 411033

Sai Balaji Education Society's Sai Balaji Internationa Mutute of Management Sciences