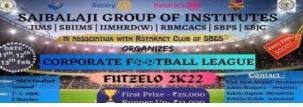

### **FUTZELO 2029**

### 28th and 29th September,2019

Venue: SBES Football Ground, Sr. No. 54, Nere Dattawadi, Kasrasai Road, Near Hinjewadi IT Park, PUNE-411033

An initiative of Rotaract Club Of Saibalaji Education Society & Saibalaji Football Academy.

The aim & objective of this event is to encourage the footballers of the Corporates, bring them together, have fun, interact with other corporate Entities.

### Activity:

Highlights of the League:

Participation Fees: Rs. 5000/-

1st Prize: Rs. 30000/-2nd Prize: Rs. 11000/-

- Only for Corporate teams and players allowed.
- 7 A-side match.
- All Referees and scores will be official.