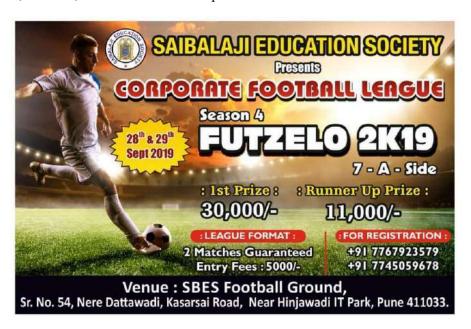

### **FUTZELO 2029**

### 28th and 29th September,2019

Venue: SBES Football Ground, Sr. No. 54, Nere Dattawadi, Kasrasai Road, Near Hinjewadi IT Park, PUNE-411033

An initiative of Rotaract Club Of Saibalaji Education Society & Saibalaji Football Academy.

The aim & objective of this event is to encourage the footballers of the Corporates, bring them together, have fun, interact with other corporate Entities.

### Activity:

Highlights of the League:

Participation Fees: Rs. 5000/-

1st Prize: Rs. 30000/-2nd Prize: Rs. 11000/-

- Only for Corporate teams and players allowed.
- 7 A-side match.
- All Referees and scores will be official.

## SAIBALAJI INTERNATIONAL INSTITUTE OF MANAGEMENT SCIENCES SBIIMS PUNE

Affiliated to Savitribai Phule Pune University

Approved by AICTE, Ministry of HRD, Govt. of India

- \* Videos and Photograph to capture the memorable moments.
- \* Refreshment will be served.
- \* First cum first registration.
- \* Trophies, certificates and special prizes to be distributed.
- \* Funds raised from this event will be donated for a noble cause