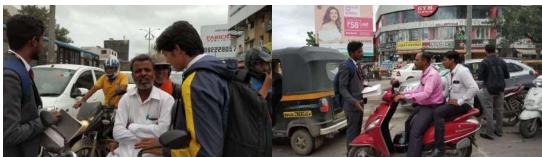

### **Road Safety**

Date:20/12/2022

Venue: Wakad, Hinjewadi Chowk Signals

Outcome: We did set up a awareness about road traffic management by explaining the pros of

following it

Participants: 19

Sai Balaji Education Society's Sai Balaji Internationa sutute of Management Sciences Pune

### Stray safe

**DATE**:08/12/2022

VENUE: Marunji, Dattawadi

As we all know animals especially dog face frequent accident problems we ordered neon bands for them so that people can spot them from long distance