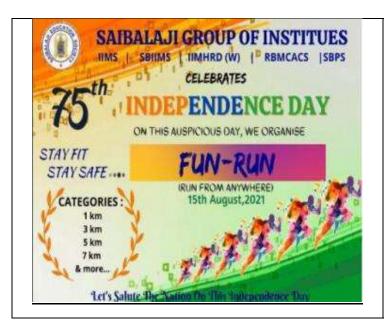

### **FUN RUN-2021**

### Date:15th August 2021

Introduction: SBIIMS Pune celebrated Independence Day with full enthusiasm and patriotism. Various online activities were organized. Senior and Junior batch students participated enthusiastically. On 75th Independence Day 15th August 2021 an Independence day run was organized by SBIIMS. \*Fun Run: Between 5 am to 7am.to Tribute our nation, FUN RUN: Run from anywhere.... Run with your family, friends and us.

Outcome: set a message of \*Let's stay fit and stay healthy Together\*. The event had got overwhelming response from students, alumni and faculty members of entire SaiBalaji group of Institutes.

**Participants:** Approximately 500+ people had participated and made it a great success.