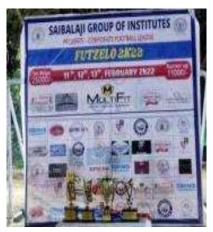

### SIBALAJI Corporate Football League-"CFL -FUTZELO 2k22"

Date: 28th and 29th January 2023

**Organizer: Rotaract and Student Council** 

**Introduction:** Sai Balaji Group of Institutes in association with Rotaract club of SBES organized "CFL -FUTZELO 2k22" where top corporate football teams participated with all the enthusiasm it's not fall without Football 3 days to Go For CFL FUTZELO 2k22

Corporate Foot ball League : season7,Leadership qualities through sport, Organised and managed by Rotaract club and student council of SBES, well guided by faculty members Prof.Israr

## SAIBALAJI INTERNATIONAL INSTITUTE OF MANAGEMENT SCIENCES SBIIMS PUNE

SBIIMS PUNE

Affiliated to Savitribai Phule Pune University

Approved by AICTE, Ministry of HRD, Govt. of India

Witnessed the inaugural match and the grand finale, excellent, sportsmanship spirit, disciplined corporate teams well played winners team (SFL) BMCC, ICCS& (SFL) INFOSYS, TCS lcc runners up team Lean Quality

<u>Outcome</u>: football continues to be much more than just a sport—it's a cultural phenomenon that unites people of all backgrounds, ages, and walks of life. From the thrill of the game itself to the sense of camaraderie among fans, football has a unique ability to bring communities together and create lasting memories.110 students participated in this event