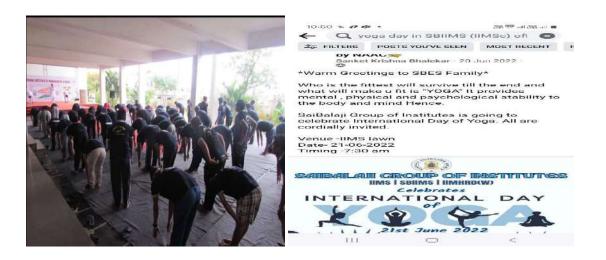

### INTERNATIONAL YOGA DAY 21st JUNE 2022

Institute has organized the International Yoga Day on 21st June 2022

International Yoga Day, observed annually on June 21st, is a global celebration that highlights the profound impact of yoga on physical, mental, and spiritual well-being. Established by the United Nations in 2014, this day aims to raise awareness about the numerous benefits of practicing yoga and promote its integration into daily life. As the world unites in the spirit of holistic wellness, International Yoga Day serves as a reminder of the ancient practice's universal appeal and its potential to foster harmony among diverse communities.

Institute has organized the International Yoga Day on 21<sup>st</sup> June 2022 as per the directions given by Government of India and Maharashtra as well as by the statutory bodies governing the Institute.

All the Staff, Students including stakeholders celebrated the Yoga day by practicing the YOGA in Institute campus.

Nere Dattawadi, Pune Marunji, Pune 411033

Sai Balaji Education Society's Sai Balaji Internationa Mutute of Management Sciences