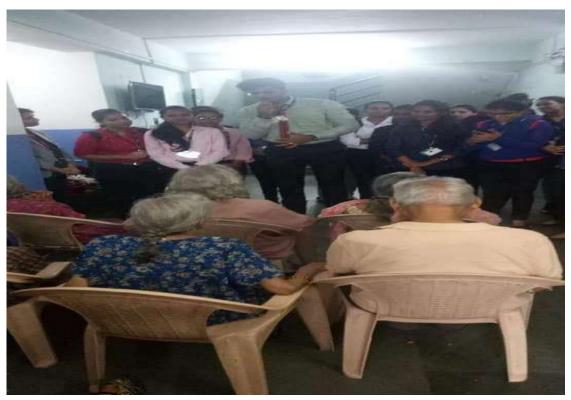

### Visit to Old Age Home

Objective: To interact with the residents of the old age home, understand their experiences, and engage in activities that bring joy and comfort to their lives.

### Report:

A team of students from SBIIMS 2019-21 visited the old age home as part of our social responsibility initiative. We were accompanied by our esteemed faculty member, Prof. Manish Mundada Sir, who has been a constant source of support and guidance throughout our academic journey.

Upon arrival, we were warmly welcomed by the staff and residents of the old age home. We spent the afternoon interacting with the residents, listening to their stories, and sharing our own experiences. It was a heartwarming experience to see the smiles on their faces and the twinkle in their eyes as they shared their life experiences with us.

We engaged in various activities such as playing games, singing songs, and distributing small gifts to the residents. It was amazing to see how these small gestures brought so much happiness and joy to their lives.

Our visit to the old age home was an eye-opening experience, and we left with a sense of gratitude and humility. We realized the importance of showing love, care, and compassion to our elderly citizens who have contributed so much to our society.

We extend our sincere thanks to SBES and Prof. Manish Mundada Sir for providing us with this wonderful opportunity to connect with the residents of the old age home. We look forward to many more such initiatives in the future.