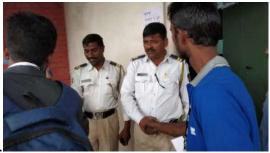

### **Traffic Police Thank Giving**

Date:13th November 2022

### **Introduction:**

On the occasion of World Kindness Day Rotaract Club of SBES Zone 4 | RID 3131

conducted a program where they celebrated the unsung heroes who work hard to keep our cities in motion! An average a traffic police official stands on duty for over twelve hours and sometimes more than that. We very often forget the very important role the police play.

Outcome: opportunity to visit the station and thank all the Traffic Police present for the good work they do in keeping our city safe.

No. of Participants: 25

Sai Balaji Education Society's Sai Balaji Internationa sutute of Management Sciences