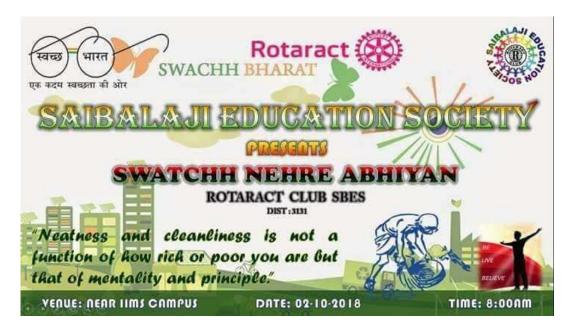

### Swachh Bharat Abhiyan

Date:-15th September 2019

### Introduction:-

We are in dire need of a cleanliness drive like Swachh Bharat Abhiyan to eradicate dirtiness. To accelerate this drive We Rotaract Club of SBES, Pune have been and will be putting our steps towards Cleaning of Kasarsai Dam on 15th September 2019, Sunday as we recently did the "Visarjan of Bappa" along with contaminated things.

Clean India is the most noble service we can do ,For that all were invited to be the part of this initiative.

### aning of Kasarsai

ROTARACT CLUB SBES

If we want to change image of India in world, so we have to actively participate in clean India mission.

DATE = 15 / 9 / 19 ● VENUE = IIMS ● TIME = 11:00 AM

Sai Balaji Education Sai Balaji Internati of Management Strences Pune