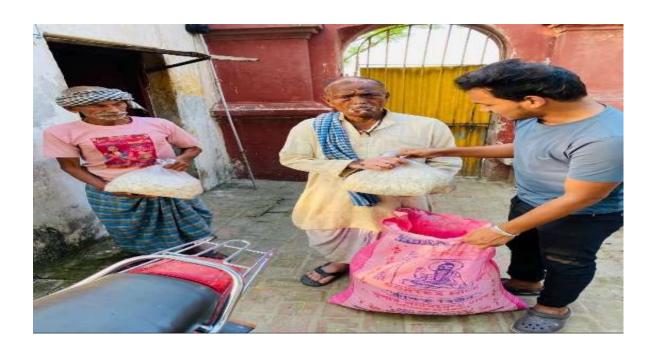

### Food donation drive

**DATE**: 22/10/2022

INTRODUCTION Food donation drive was carried in

orphanages, old age homes etc

VENUE Mumbai, Pune, Bihar

PARTICIPANTS 6

Sai Balaji Education Scriety's
Sai Balaji Internationa stute
of Management Sciences
Pune