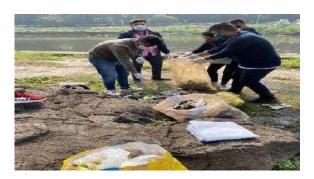

### Swachh Bharat Abhiyan

Date:-15th September 2019

### Introduction:-

We are in dire need of a cleanliness drive like Swachh Bharat Abhiyan to eradicate dirtiness. To accelerate this drive We Rotaract Club of SBES, Pune have been and will be putting our steps towards Cleaning of Kasarsai Dam on 15th September 2019, Sunday as we recently did the "Visarjan of Bappa" along with contaminated things.

Clean India is the most noble service we can do ,For that all were invited to be the part of this initiative.

### aning of Kasarsai

ROTARACT CLUB SBES

If we want to change image of India in world, so we have to actively participate in clean India mission.

DATE = 15 / 9 / 19 ● VENUE = IIMS ● TIME = 11:00 AM

Sai Balaji Education Sai Balaji Internati of Management Strences Pune