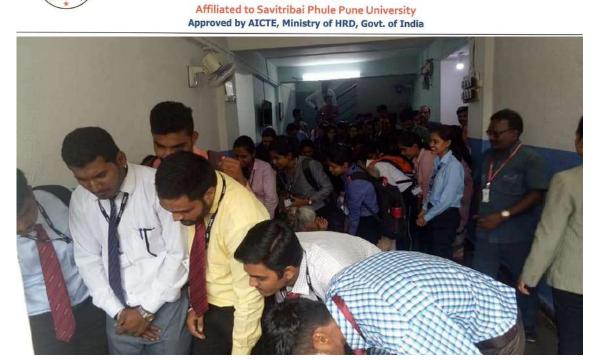

### Visit to Old Age Home

Objective: To interact with the residents of the old age home, understand their experiences, and engage in activities that bring joy and comfort to their lives.

### Report:

A team of students from SBIIMS 2019-21 visited the old age home as part of our social responsibility initiative. We were accompanied by our esteemed faculty member, Prof. Manish Mundada Sir, who has been a constant source of support and guidance throughout our academic journey.

Upon arrival, we were warmly welcomed by the staff and residents of the old age home. We spent the afternoon interacting with the residents, listening to their stories, and sharing our own experiences. It was a heartwarming experience to see the smiles on their faces and the twinkle in their eyes as they shared their life experiences with us.

We engaged in various activities such as playing games, singing songs, and distributing small gifts to the residents. It was amazing to see how these small gestures brought so much happiness and joy to their lives.

Our visit to the old age home was an eye-opening experience, and we left with a sense of gratitude and humility. We realized the importance of showing love, care, and compassion to our elderly citizens who have contributed so much to our society.

We extend our sincere thanks to SBES and Prof. Manish Mundada Sir for providing us with this wonderful opportunity to connect with the residents of the old age home. We look forward to many more such initiatives in the future.