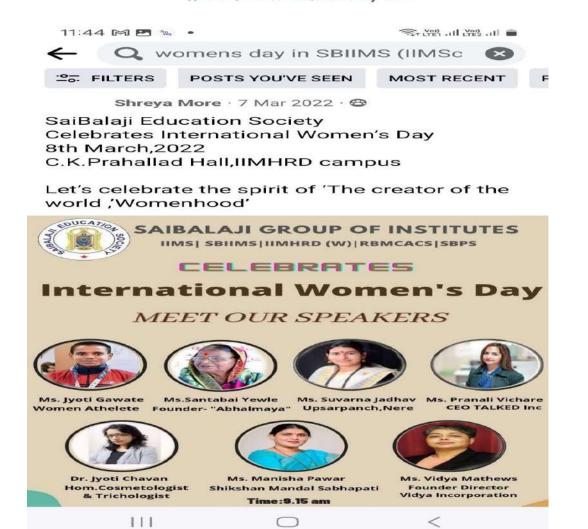

### **INTERNATIONAL WOMEN'S DAY-2022**

International Women's Day celebrated at SBES SBIIMS on 8th March 2022

Program started with Felicitation of Founder Secretary Prof. Nirupama M. Mundada and Guests

Followed by Felicitation & award ceremony of women achievers for the outstanding contribution in their respective fields.

Award Ceremony: Women Achievers RanRagini 2023

Guests of honor - 1. Ms. Meenakshi Jhamtani, Executive Director- Jhamtani Group Pune 2. Ms. Nishitta Ghaatge, Managing Director - Sun Touriism Internationall Pvt. Ltd. Pune 3. Ms. Kanika Chopra, City Head - Pune, Zomato 4. Ms. Sarita Purkam, Team Leader - Channel, Hindustan CocaCola Beverages Pvt. Ltd., Pune 5. Ms. Neha Kandalgaonkar, Director - BD, Sunilam Agrotech Pvt. Ltd., Pune 6. Ms. Saugata Sarker, Owner - Qigroup - A Multibrand Luxury & Lifestyle Platform 7. Ms. Nancy Katyal, Founder & CEO - "The Perfect You", Published Author, Executive Presence & Leadership Coach, Pune 8. Ms. Pranali Vichare, CEO, Talkd Inc. India Pvt. Ltd. 9. Ms. Sherin Mathew, Founder - The UpSkill Studio, Pune 10. Ms. Cleopatra D'Cuhna, Lead - Branding and Corporate Communications, FM Logistic India Pune. 11.Mrs Primla Hingorani 12.Mrs. Lata Bhise 13.Dr.Saniya Siddiqui 14.Ms.Jutika Mahanta 15.Ms. Yashoda Sanjay Gaikwade 16.Akanksha Sambhaji Jadhav 17.Ms. Monica Shah 18. Ms. Ranu Thakur 19. Surashri Kulthe 21. Preeti Roongta 22. Mrs. Bharti Vinode

### SAIBALAJI INTERNATIONAL INSTITUTE OF MANAGEMENT SCIENCES SEIIMS SBIIMS PUNE

Affiliated to Savitribai Phule Pune University

Approved by AICTE, Ministry of HRD, Govt. of India

Cultural Event: Student performances like Dance Singing etc

Panel Discussion on "Work Life Balance"

Session on "How to be Financially Independent"- Exploring Investment Opportunities for Women

Awareness program on Women Health

All heads of departments as well as students were part of the program.

Vote of thanks given by the student coordinator.