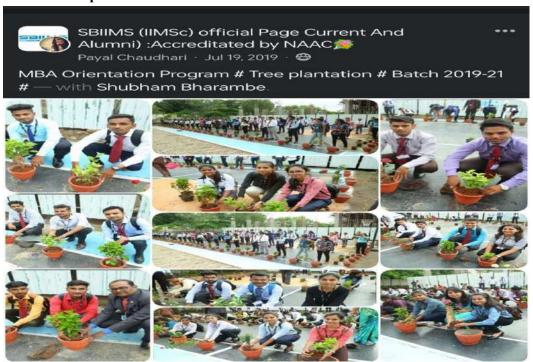

INDIA              | 2019-20                    |
| Visit to Old Age Home     | Student Council                                     | Community Service      | 2019-20                    |

### SAIBALAJI INTERNATIONAL INSTITUTE OF MANAGEMENT SCIENCES SBIIMS **SBIIMS PUNE**



Affiliated to Savitribai Phule Pune University Approved by AICTE, Ministry of HRD, Govt. of India

### **Tree Plantation**

**Date:** 19<sup>TH</sup> July, 2019

SBIIMS campus organized a dynamic Tree Plantation event, emphasizing environmental stewardship. Participants planted trees to enhance campus greenery and combat climate change.. Positive feedback highlighted the event's impact, igniting a collective dedication to preserving nature.

Outcome: Planted 100 plants in institute premises

No. of Participants: 100





Sai Balaji Education So Sai Balaji Internationa - ritrite of Management Stiences Pune



### SAIBALAJI INTERNATIONAL INSTITUTE OF MANAGEMENT SCIENCES SBIIMS **SBIIMS PUNE**



Affiliated to Savitribai Phule Pune University Approved by AICTE, Ministry of HRD, Govt. of India

### **FUN RUN (CAUSE FOR FITNESS)**

**Date: 12<sup>TH</sup> Aug,2019** 

Introduction: SBIIMS campus organized a lively Fun Run for Fitness event in, promoting health and wellness. Participants joyfully ran to support fitness awareness. Activities included stretching sessions and health check-ups. Positive feedback highlighted the event's success in inspiring healthy lifestyles. The event concluded with participants feeling energized and motivated. Winners are awarded certificate

Outcome: Promoted fitness, health