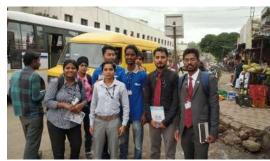

### **Road Safety**

Date:20/12/2022

Venue: Wakad, Hinjewadi Chowk Signals

Outcome: We did set up a awareness about road traffic management by explaining the pros of

following it

Participants: 19

Sai Balaji Education Society's Sai Balaji Internationa sutute of Management Sciences Pune