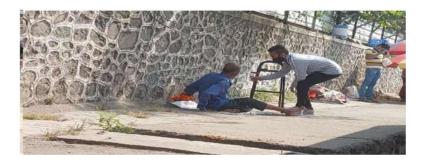

### PEHCHAAN 19<sup>TH</sup> December, 2021

### Location: Wakad, Hinjewadi

**Introduction:** To help a poor old person by the road side. We went in search of any person in need of help, found a poor old man sleeping by the roadside, took him to a barber for grooming, also asked him what he needed. He asked for a new shirt and a warm blanket and we provided him with the same.

**Outcome:** Realized the importance of joy of giving and helping someone who is in need. Brought a smile on their faces.

No. of Participants: 30

Before

After