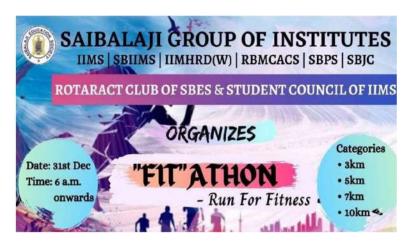

### "FIT"ATHON RUN FOR FITNESS

Date: 31st December, 2021

Introduction: Rotaract Club of SBES & the Student Council of SBIIMS organized "Fit" AThon i.e., Run for fitness event for the students on 31st December. Many students and faculties took part in this activity.

Outcome: Created awareness for healthy life style.

Participants:150

Sai Balaji Education Society's Sai Balaji Internationa attute of Management Sciences Pune