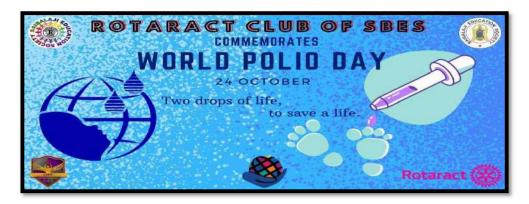

### SAIBALAJI INTERNATIONAL INSTITUTE OF MANAGEMENT SCIENCES 📁 🛚 🎞 🦰 SBIIMS PUNE

Affiliated to Savitribai Phule Pune University Approved by AICTE, Ministry of HRD, Govt. of India

Title of The Event:- World Polio Day

Date: - 24th October 2021

### Introduction to the Event:-

A polio-free world signifies a triumph of science and global cooperation, where every child enjoys the right to a healthy future, free from the threat of paralysis. Through relentless vaccination efforts and community outreach, we can ensure that polio becomes a relic of the past, leaving future generations untouched by its devastating effects. Embracing this vision requires continued commitment to immunization programs and the collective determination to eradicate this crippling disease once and for all

On world Polio day, Rotary International initiated a "One Day - One Focus", which was aimed at ending polio delivering on promise of a polio free world.

This day was dedicated in commemorating the birth of Jonas Salk, who developed a vaccine against Poliomyelitis.

This initiative of Rotary International was encouraged and acknowledged by Rotaract Club of SBES by spreading awareness about polio through social media.

Sai Balaji Ed Sai Balaji Internati of Management S ciencos