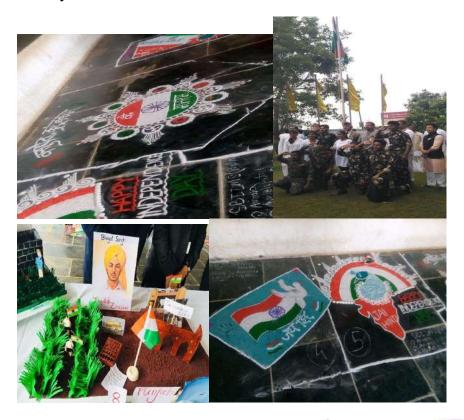

### Republic Day

Date: January 26, 2022

Introduction: SaiBalaji Education Society celebrated 73rd Republic Day with full of energy and zeal. The program had started with the formal event and unfurling the tri-color flag i.e., the "Pride of the Nation" by Prof. Manish R. Mundada Sir. All the faculty members, students, seniors and alumni were there for this prosperous day. A group of cadets performed a respectful parade march. Subsequently, we moved to the cultural part of the day, where students give various performances.

Outcome: Patriotism

Participants: 75

Sai Balaji Education Scriety's Sai Balaji Internationa atute of Management Sciences West Ontonion Services of the Political Serv

Campus Address: Sr #54 (1+2/1), Nere Dattawadi, Near Hinjawadi Infoteh Park, Pune - 411033. Tel.: (020) 66547534