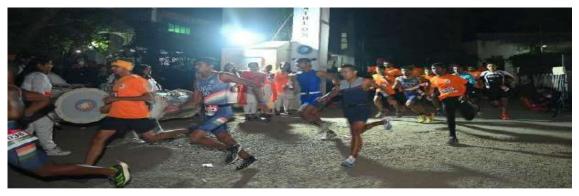

### "FIT"ATHON RUN FOR FITNESS

Date: 31st December, 2021

Introduction: Rotaract Club of SBES & the Student Council of SBIIMS organized "Fit" AThon i.e., Run for fitness event for the students on 31st December. Many students and faculties took part in this activity.

Outcome: Created awareness for healthy life style.

Participants:150

Sai Balaji Education Society's Sai Balaji Internationa attute of Management Sciences Pune