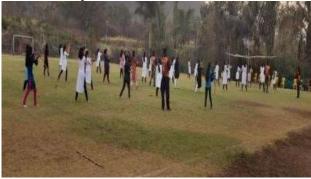

### INTERNATIONAL YOGA DAY 21st JUNE 2020

International Day of Yoga, celebrated on June 21st each year. This day was established by the United Nations to promote global awareness and acceptance of yoga's health benefits. It emphasizes the holistic approach to physical and mental well-being that yoga offers. Across the world, people participate in yoga sessions, workshops, and events to celebrate this ancient practice and its positive impact on individuals and communities.