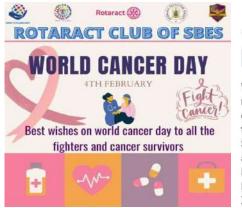

### **World Cancer Day**

Date 4<sup>th</sup> February 20-2022

World Cancer Day is an international day marked to raise awareness of cancer and to encourage its prevention, detection, and treatment.

SaiBalaji International Institute of Management Sciences ROTERACT created awareness in the society through Social media.

E-Banners about awareness campaign posted on social Media.

Also the quotes from cancer survivor were posted to give courage and support to fight against cancer

World Cancer Day is an international day marked to raise awareness of cancer and to encourage its prevention, detection, and treatment.

So this Cancer Day, let's Close the Care Gap and fight the disease!!! Regards,

Rotaract Club of SBES Zone 7| RID3131

tor Sai Balaji Education Se Sai Balaji Internatio of Management Strences Pune