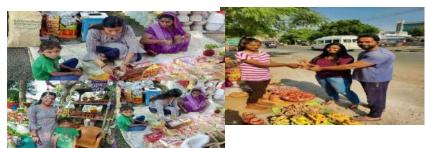

### Food donation drive

**DATE**: 22/10/2022

INTRODUCTION Food donation drive was carried in

orphanages, old age homes etc

VENUE Mumbai, Pune, Bihar

PARTICIPANTS 6

Sai Balaji Education Scriety's
Sai Balaji Internationa stute
of Management Sciences
Pune