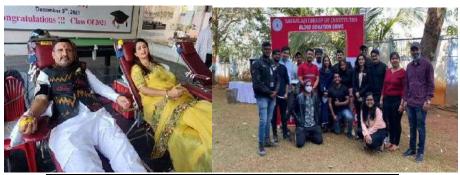

### **BLOOD DONATION**

Date: February 05, 2023

**Introduction:** SaiBalaji Education Society on the auspicious occasion on birthday of Prof. Manish R Mundada Sir (Founder President of SBES), we've organised a blood donation drive in collaboration with Ruby hall Clinic.

It is said that the giver holds a bigger place than a receiver and you can be giver of life by donating blood. Therefore, we welcomed all to join hands with us by participating for a lifesaving cause difference in the world. Nobody can do everything, but everyone can do something-BLOOD DONATION

Blood donation is the most important social service to humankind.by donating we can give others a life support. Blood donation at the right time can save millions of life all over the world every year.

Outcome: doners donated blood.

Participants: 114 including health checkup