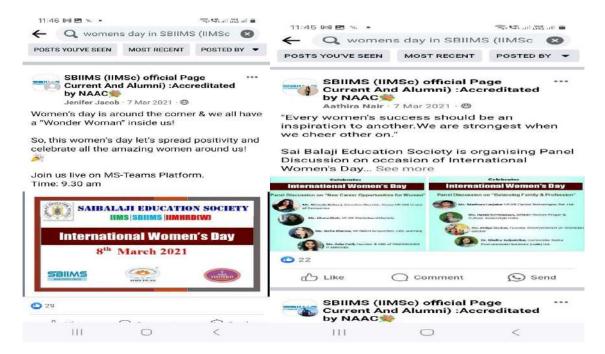

### INTERNATIONAL WOMEN'S DAY-2021

### 8<sup>th</sup> March 2021

International Women's Day celebrates the social, economic, cultural, and political achievements of women worldwide. It's a day to recognize the progress made toward gender equality and to raise awareness about the challenges women still face. It's also an opportunity to honor the contributions of women in all aspects of society and to promote gender inclusivity and empowerment.