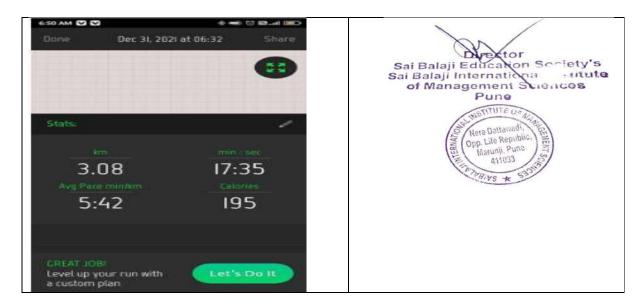

### TREE PLANTATION

Date: 24-12-2021

Introduction: Trees represent life, growth, and nature. They produce oxygen, prevent drought, prevent soil erosion, improvephysiological, mental and spiritual health, and also reduce carbon footprints. We hope that such activities shallsensitize and encourage the students to "Love the trees until their leaves fall Off, and encourage them to plantmore"

Outcome: Planted 100 plants in institute premises

No. of Participants: 100

Sai Balaji Education Society's Sai Balaji Internationa antute of Management Sciences Pune Nera Dattawadi,
Opp. Life Republic,
Marunji, Pune
411933