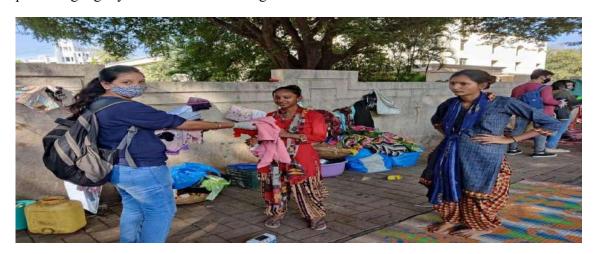

### **Cloth Donation**

Date: February 28th 2020

Organized by: Rotaract Club of SBES and Philants NGO

Objective: To collect and donate clothes to men, women, and children in need

Number of clothes donated: Over 250

Beneficiaries: Men, women, and children from underprivileged communities

Impact: The cloth donation drive brought warmth and comfort to those who need it most, promoting dignity and self-esteem among the beneficiaries.

### SAIBALAJI INTERNATIONAL INSTITUTE OF MANAGEMENT SCIENCES SBIIMS **SBIIMS PUNE**

Affiliated to Savitribai Phule Pune University

Approved by AICTE, Ministry of HRD, Govt. of India

Conclusion: The cloth donation drive was a resounding success, thanks to the collective efforts of the Rotaract Club of SBES and Philants NGO. This initiative embodies the spirit of kindness, generosity, and social responsibility, making a positive impact in the lives of others.