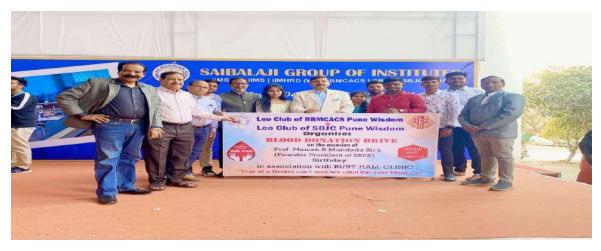

### **BLOOD DONATION**

Date: February 05, 2023

**Introduction:** SaiBalaji Education Society on the auspicious occasion on birthday of Prof. Manish R Mundada Sir (Founder President of SBES), we've organised a blood donation drive in collaboration with Ruby hall Clinic.

It is said that the giver holds a bigger place than a receiver and you can be giver of life by donating blood. Therefore, we welcomed all to join hands with us by participating for a lifesaving cause difference in the world. Nobody can do everything, but everyone can do something-BLOOD DONATION

Blood donation is the most important social service to humankind.by donating we can give others a life support. Blood donation at the right time can save millions of life all over the world every year.

Outcome: doners donated blood.

Participants: 114 including health checkup