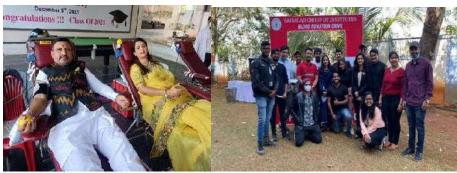

### **Blood Donation Drive -BOOND BOOND KI KEEMAT**

5<sup>TH</sup> February, 2021

On the Occasion of our Founder President's birthday, we organized a blood donation camp as every year, in association with Ruby Hall clinic.

**Outcome:**By the end of the day, we collect 65 units blood which can be useful for more than 200 people

Sai Balaji Education Scriety's Sai Balaji Internationa dutate of Management Sciences Pune