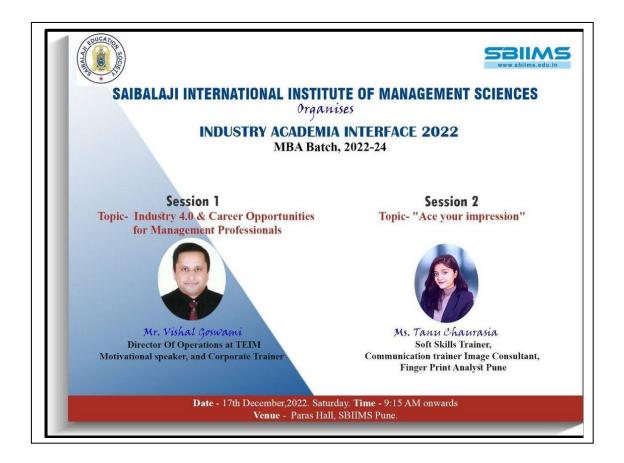

cs.

**Conclusion:** 

# FDUCATION SOCIETY

#### SAIBALAJI EDUCATIONAL SOCIETY

# SAIBALAJI INTERNATIONAL INSTITUTE OF MANAGEMENT SCIENCES SBIIMS PUNE

Affiliated to Savitribai Phule Pune University
Approved by AICTE, Ministry of HRD, Govt. of India

"The Role of Marketing Analytics in Today's Business Environment" by Ms. Tanu Chaurasia provided participants with valuable insights into the data-driven aspects of modern marketing. The session not only equipped individuals with theoretical knowledge but also encouraged them to explore the practical applications of marketing analytics in real-world scenarios. The Industry-Academic Interface series continued its mission of preparing individuals for the datacentric demands of the contemporary business landscape.

## **Images of the Session:**



Campus Address: Sr #54 (1+2/1), Nere Dattawadi, Near Hinjawadi Infoteh Park, Pune - 411033. Tel.: (020) 66547534

SAIBALAJI INTERNATIONAL INSTITUTE OF MANAGEMENT SCIENCES
SBIIMS PUNE

www.sbifms.edu.in

Affiliated to Savitribai Phule Pune University
Approved by AICTE, Ministry of HRD, Govt. of India

Lecture NO. 09: REPORT ON INDUSTRY-ACADEMIC INTERFACE SESSIONS

**Date: January 16, 2023** 

Time: 9:00 AM - 1:00 PM

Organizer: SaiBalaji International Institute of Management Sciences

Guest Speaker:Associate Prof. Gul Erkol Bayram(Sinop University, School of Tourism &

Hospitality Management)

Session 1:"The Future of Technology in Tourism and Hospitality Industry"

Introduction:

The Industry-Academic Interface series initiated an insightful session with Associate Prof. Gul

Erkol Bayram