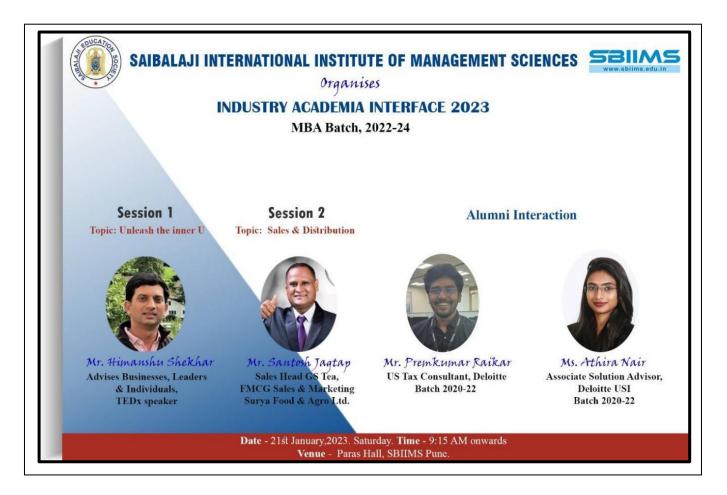

rify doubts, and gain deeper insights into sales,

distribution, and career paths post-graduation.

**Conclusion:** 

"Sales and Distribution" by Mr. Santosh Jagtap and the subsequent alumni interaction with

Premkumar Raikar and Athira Nair provided participants with a holistic view of the industry.

The session not only equipped individuals with practical knowledge but also allowed them to

benefit from the experiences of industry professionals. The Industry-Academic Interface series



# SAIBALAJI INTERNATIONAL INSTITUTE OF MANAGEMENT SCIENCES SBIIMS PUNE

Affiliated to Savitribai Phule Pune University
Approved by AICTE, Ministry of HRD, Govt. of India

continued its mission of preparing individuals for success in theiracademic and professional journeys.

## **Images of the Session:**



Campus Address: Sr #54 (1+2/1), Nere Dattawadi, Near Hinjawadi Infoteh Park, Pune - 411033. Tel.: (020) 66547534

SAIBALAJI EDUCATIONAL SOCIETY

SAIBALAJI INTERNATIONAL INSTITUTE OF MANA

SAIBALAJI INTERNATIONAL INSTITUTE OF MANAGEMENT SCIENCES
SBIIMS PUNE

Affiliated to Savitribai Phule Pune University
Approved by AICTE, Ministry of HRD, Govt. of India

Lecture No. 11: REPORT ON INDUSTRY-ACADEMIC INTERFACE SESSIONS

**Date: January 28, 2023** 

Time: 9:00 AM - 1:00 PM

Organizer: SaiBalaji International Institute of Management Sciences

Guest Speaker: Mr. Ravindra Adhau (Process Lead IT (Retail Credit) JOHN DEERE FINANCIAL

INDIA PVT. LTD.)

Ms. Gauri Gole(Founder, Design & Delivery, Client Relationship Management)

Session 1:"Time To Act"

Introduction:

The Industry-Academic Interface