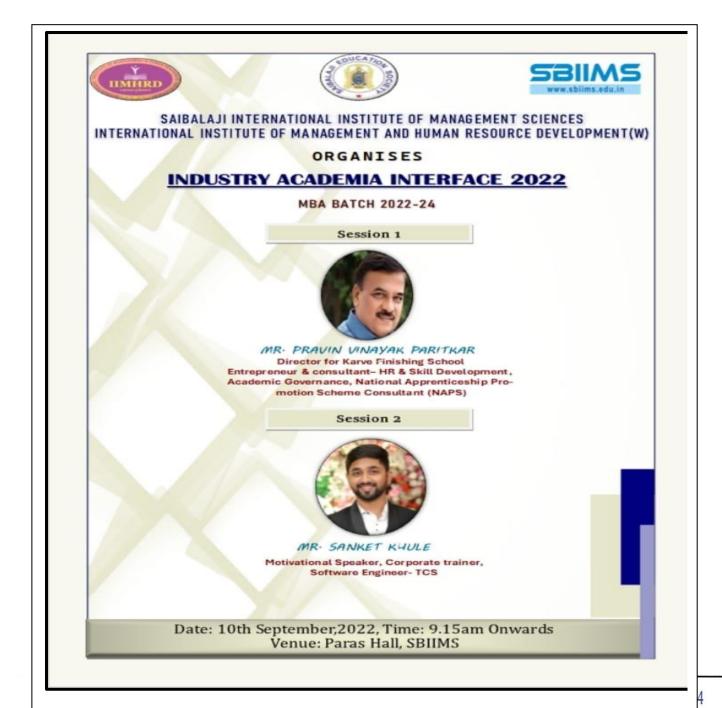

nal

aspects in their careers.

Conclusion:

"Empowering Success: Insights from the Corporate Journey" by Mr. Sanket Khule provided

participants with a holistic view of the corporate landscape, especially in the realm of software

engineering. The session not only equipped individuals with technical knowledge but also

inspired them to embrace a growth mindset and navigate their professional journeys with

resilience. The Industry-Academic Interface series continued to fulfill its mission of preparing

students for success in the ever-evolving world of technology and business.



## SAIBALAJI INTERNATIONAL INSTITUTE OF MANAGEMENT SCIENCES SBIIMS **SBIIMS PUNE**



Affiliated to Savitribai Phule Pune University

Approved by AICTE, Ministry of HRD, Govt. of India

#### Photo's of Session:



## SAIBALAJI INTERNATIONAL INSTITUTE OF MANAGEMENT SCIENCES **SBIIMS PUNE**



Affiliated to Savitribai Phule Pune University

Approved by AICTE, Ministry of HRD, Govt. of India



Sai Balaji Education Scriety's Sai Balaji Internationa of Management Sciences Pune



Campus Address: Sr #54 (1+2/1), Nere Dattawadi, Near Hinjawadi Infoteh Park, Pune - 411033. Tel.: (020) 66547534

SAIBALAJI INTERNATIONAL INSTITUTE OF MANAGEMENT SCIENCES
SBIIMS PUNE

www.sbitms.edu.in

Affiliated to Savitribai Phule Pune University
Approved by AICTE, Ministry of HRD, Govt. of India

Lecture No. 02: REPORT ON INDUSTRY-ACADEMIC INTERFACE SESSIONS

Date: September 17, 2022

Time: 9:00 AM - 1:00 PM

Organizer: SaiBalaji International Institute of Management Sciences

Guest Speaker:Mr. Govinda sharma (Regional Sa