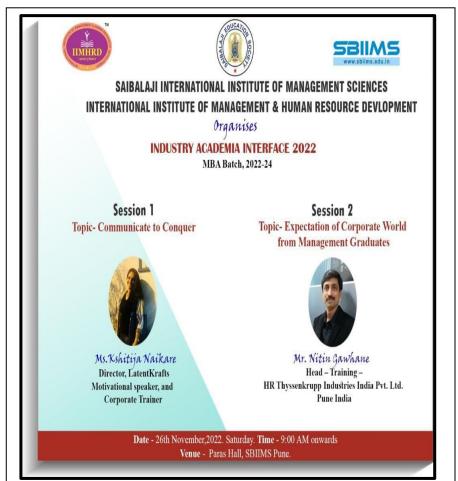

ubts, and gain deeper insights into the expectations of the corporate world.

**Conclusion:** 

"Expectations of Corporate World from Management Graduates" by Mr. Nitin Gawhane

provided participants with a clear understanding of what the corporate sector values in



# SAIBALAJI INTERNATIONAL INSTITUTE OF MANAGEMENT SCIENCES SBIIMS PUNE Www.ablims.edu.in

Affiliated to Savitribai Phule Pune University
Approved by AICTE, Ministry of HRD, Govt. of India

management graduates. The session not only equipped individuals with practical insights but also inspired them to proactively develop the skills and qualities sought by employers. The Industry-Academic Interface series continued its mission of preparing individuals for success in their professional journeys.

## **Images of the Session:**



Campus Address: Sr #54 (1+2/1), Nere Dattawadi, Near Hinjawadi Infoteh Park, Pune - 411033. Tel.: (020) 66547534

# SAIBALAJI INTERNATIONAL INSTITUTE OF MANAGEMENT SCIENCES **SBIIMS PUNE**



Affiliated to Savitribai Phule Pune University

Approved by AICTE, Ministry of HRD, Govt. of India





Sai Balaji Education Society's Sai Balaji Internationa of Management Sciences Pune



Campus Address: Sr #54 (1+2/1), Nere Dattawadi, Near Hinjawadi Infoteh Park, Pune - 411033. Tel.: (020) 66547534

SAIBALAJI INTERNATIONAL INSTITUTE OF MANAGEMENT SCIENCES SBIIMS **SBIIMS PUNE** 

Affiliated to Savitribai Phule Pune University

Approved by AICTE, Ministry of HRD, Govt. of India

Lecture NO. 07: REPORT ON INDUSTRY-ACADEMIC INTERFACE SESSIONS

Date: December 03, 2022

Time: 9:00 AM - 1:00 PM

Organi