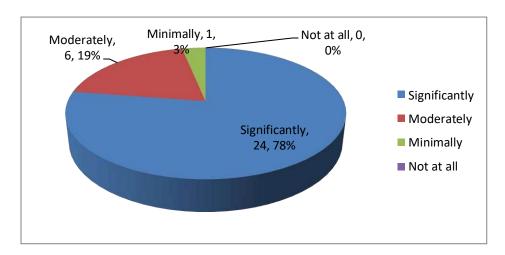

### PROFESSIONAL DEVELOPMENT AND EMPLOYMENT

Q7. To what extent did the institution contribute to your professional development and career preparation?

| Significantly | 24 |
|---------------|----|
| Moderately    | 6  |
| Minimally     | 1  |
| Not at all    | 0  |
| Total         | 31 |

It is interpreted that, institutions contribute to professional development and career preparation significantly.

Q8. How relevant were the skills and knowledge gained from your academic program to your current profession?