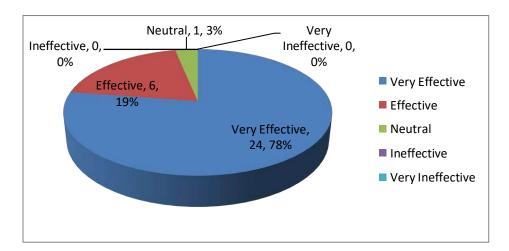

## Q6. How effective do you find the institution in maintaining connections with its alumni community?

| Very Effective   | 24 |
|------------------|----|
| Effective        | 6  |
| Neutral          | 1  |
| Ineffective      | 0  |
| Very Ineffective | 0  |
| Total            | 31 |

It is interpreted that, institutions is maintaining connection with is alumni community is very effective.