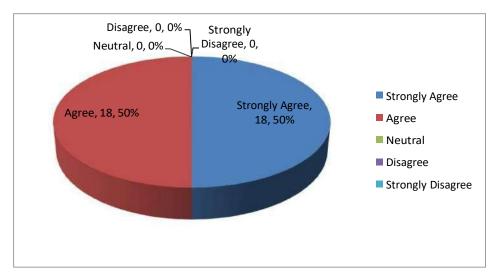

## Q 1: The overall quality of the MBA program is satisfactory.

| Strongly Agree    | 244 |
|-------------------|-----|
| Agree             | 153 |
| Neutral           | 3   |
| Disagree          | 0   |
| Strongly Disagree | 0   |
| Total             | 402 |

From above graph it is interpreted that, overall qualifity of MBA Programme which is conducted in SBIIMS stands very good.

Sai Balaji Education Society's Sai Balaji Internationa autute of Management Sciences Pune Nere Dattawadi, Pune Marunji, Pune 411933