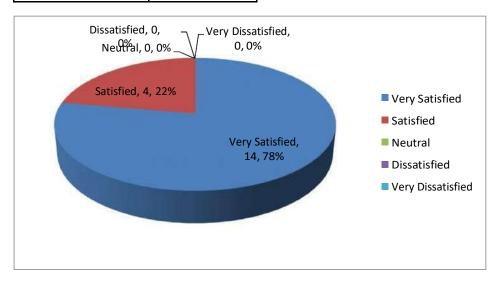

# How satisfied are you with your overall experience as a faculty member at this institution?

| Very Satisfied    | 14 |
|-------------------|----|
| Satisfied         | 4  |
| Neutral           | 0  |
| Dissatisfied      | 0  |
| Very Dissatisfied | 0  |
| Total             | 18 |

Faculties are highly satisfied with overall experience as a faculty member in the Institution.

Sai Balaji Education Society's Sai Balaji Internationa antute of Management Sciences Pune Marunji, Pune

Marunji, Pune