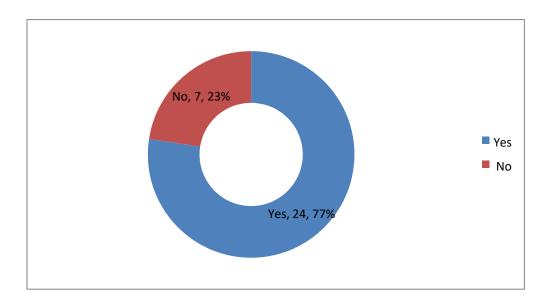

### **ALUMNI ENGAGEMENT**

Q5. Have you been engaged or involved in any alumni activities or events organized by the institution?

| Yes   | 24 |
|-------|----|
| No    | 07 |
| Total | 31 |

It is interpreted that, 24 students out of 31 students have been engaged or involved in the alumni activities organized by the Institution.