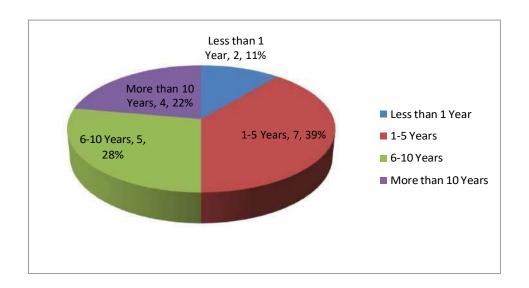

# How many years have you been associated with this institution?

| Less than 1 Year   | 2  |
|--------------------|----|
| 1-5 Years          | 7  |
| 6-10 Years         | 5  |
| More than 10 Years | 4  |
| Total              | 18 |

Ratio of faclty members associated with the Institute is more than 10 years is 4, 6-10 year is 5, 1-5 yearsnis 7 and less than 1 year is 2.

Opp. Life Republic

Marunji, Pune

Sai Balaji Education Society's Sai Balaji Internatio of Management Stiences Pune