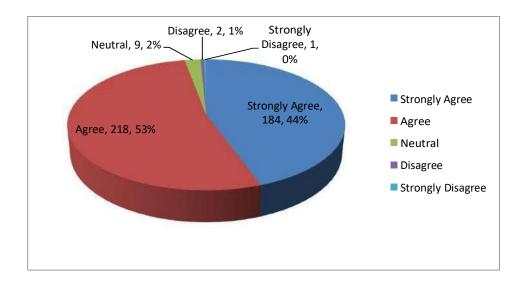

# Q 8. The support services (counseling, career guidance, etc.) provided are helpful.

| Strongly Agree    | 184 |
|-------------------|-----|
| Agree             | 218 |
| Neutral           | 9   |
| Disagree          | 2   |
| Strongly Disagree | 1   |
| Total             | 414 |

As this survey suggest that, support services such as career guidance and counselling services are effective and helpful for their career guidance.

Nere Daltawadi, Opp. Life Republic

Marunji, Pune

Sai Balaji Education Society's Sai Balaji Internationa attute of Management Sciences Pune