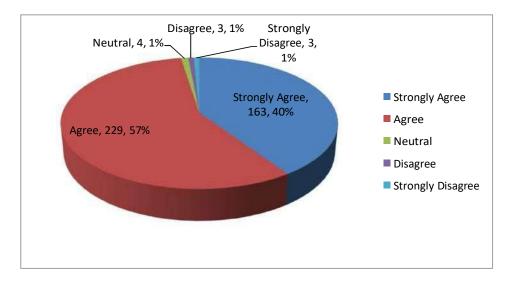

## Q 8. The support services (counseling, career guidance, etc.) provided are helpful.

| Strongly Agree    | 163 |
|-------------------|-----|
| Agree             | 229 |
| Neutral           | 4   |
| Disagree          | 3   |
| Strongly Disagree | 3   |
| Total             | 402 |

It is interpreted from above graph are support services like counselling and career guidance are helping the students and hence majority of the students are satisfied.

Sai Balaji Education Society's Sai Balaji Internationa attute of Management Sciences Pune Nere Dattawadi, Pune Marunji, Pune 411033