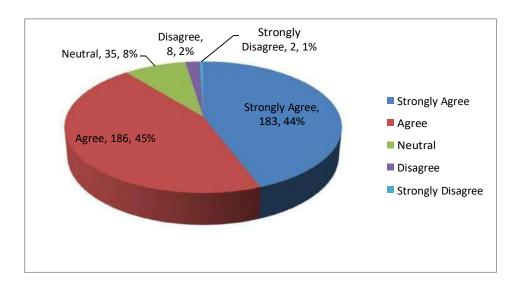

# Q 7. The technology and equipment available support my learning needs.

| Strongly Agree    | 103 |
|-------------------|-----|
| Strongry Agree    | 103 |
| Agree             | 186 |
| Neutral           | 35  |
| Disagree          | 8   |
| Strongly Disagree | 2   |
| Total             | 414 |

It is learned from above graphical interpretation that technology and equipment provided by the Institute are satisfing the learning needs of the students of both the years.

Nere Dallawadi, Opp. Life Republic