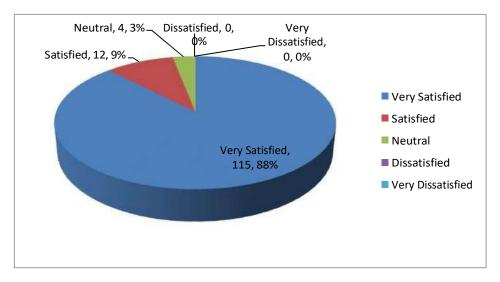

## How satisfied are you with your overall experience as a faculty member at this institution?

| Very Satisfied    | 115 |
|-------------------|-----|
| Satisfied         | 12  |
| Neutral           | 4   |
| Dissatisfied      | 0   |
| Very Dissatisfied | 0   |
| Total             | 131 |

Faculties are highly satisfied with overall experience as a faculty member in the Institution.

Sai Balaji Education Society's Sai Balaji Internationa attute of Management Sciences Pune Nera Dattawadi, Pune Marunji, Pune A11033