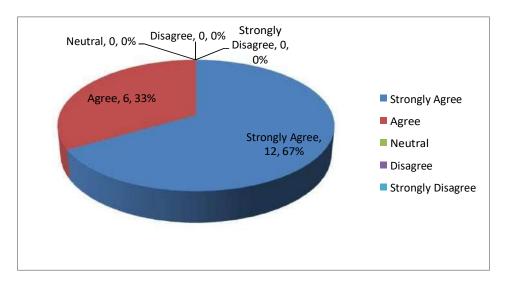

# Q 4. Are the teaching methodologies adopted by the faculty effective in promoting strudent engagement and understanding?

| Strongly Agree    | 18 |
|-------------------|----|
| Agree             | 18 |
| Neutral           | 0  |
| Disagree          | 0  |
| Strongly Disagree | 0  |
| Total             | 18 |

It is interpreted that teaching methodologies adopted by the faculty in promoting stuedent engagement and understanding is very good.

Sai Balaji Education Society's Sai Balaji Internationa antute of Management Sciences Pune Nere Dattawadh, Marunji, Pune A11033