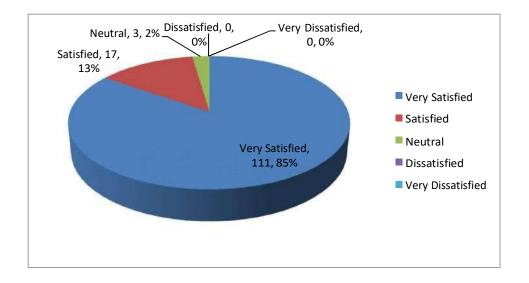

How satisfied are you with the communication channels between faculty and administration?

| Very Satisfied    | 111 |
|-------------------|-----|
| Satisfied         | 17  |
| Neutral           | 3   |
| Dissatisfied      | 0   |
| Very Dissatisfied | 0   |
| Total             | 131 |

Opp. Life Republic Marunji, Pune

Faculties are satisfied with the communication channels with the administrationn.

Sai Balaji Education Society's Sai Balaji Internationa autute of Management Sciences Pune