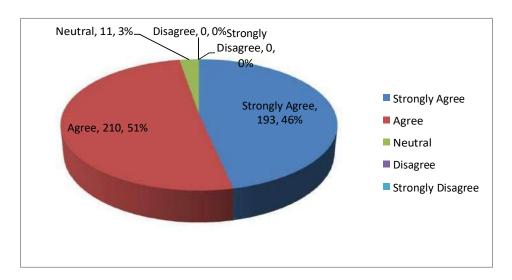

The teaching methods employed are effective in enhancing understanding.

| Strongly Agree    | 193 |
|-------------------|-----|
| Agree             | 210 |
| Neutral           | 11  |
| Disagree          | 0   |
| Strongly Disagree | 0   |
| Total             | 414 |

Opp. Life Republic Marunji, Pune

From above graph it is seen that, students are at opinion that, teaching methodology employed by faculty members to teach and train the students are effective in nature

Sai Balaji Education Society's Sai Balaji Internationa situte of Management Sciences Pune