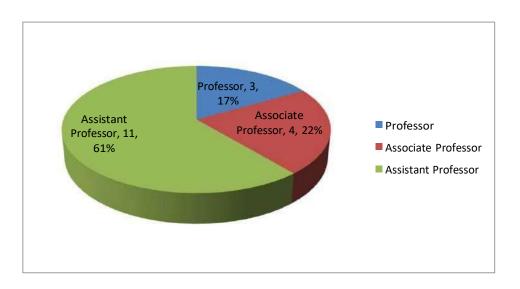

# Q 1: Please Select your designation

| Professor           | 3  |
|---------------------|----|
| Associate Professor | 4  |
| Assistant Professor | 11 |
| Total               | 18 |

Above Faculty members are available as per the statutory norms.