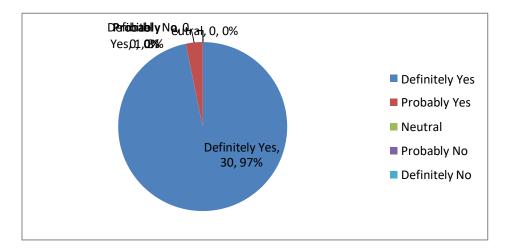

### Q10. Would you recommend this institution to potential students?

| Definitely Yes | 30 |
|----------------|----|
| Probably Yes   | 1  |
| Neutral        | 0  |
| Probably No    | 0  |
| Definitely NO  | 31 |

It is interpreted that, alumni will recommend potential students to this institution.

Sai Balaji Education Society's Sai Balaji Internationa situte of Management Sciences Pune