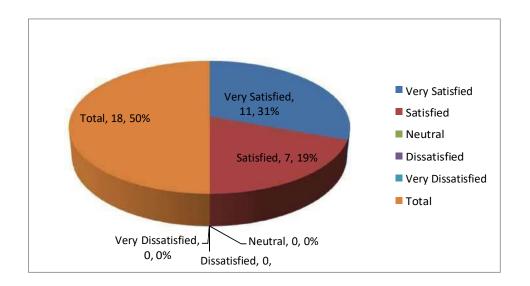

## Q 5. To what extent does the institution support and encourage faculty research activities?

| Very Satisfied    | 12 |
|-------------------|----|
| Satisfied         | 6  |
| Neutral           | 0  |
| Dissatisfied      | 0  |
| Very Dissatisfied | 0  |
| Total             | 18 |

It is interpreted that institution is providing very good support to encourage faculty research activities.

Nere Datlawadi, Opp. Life Republic Marunji, Pune

Sai Balaji Education Society's Sai Balaji Internationa situte of Management Sciences Pune