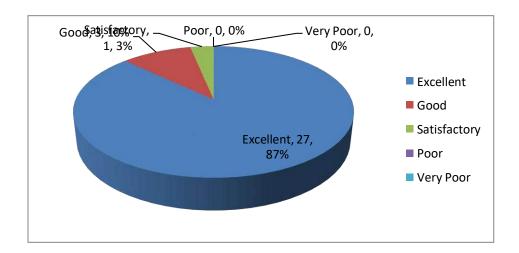

#### **TEACHING AND LEARNING**

How would you rate the adequacy of teaching resources (lecture halls, laboratories, etc) provided by the Institution?

| Excellent    | 12 |
|--------------|----|
| Good         | 6  |
| Satisfactory | 0  |
| Poor         | 0  |
| Very Poor    | 0  |
| Total        | 18 |

It is interpreted that, rate of adequecy of teaching resouces is very good.

Sai Balaji Education Society's Sai Balaji Internationa autute of Management Sciences Pune Marunji, Pune

411033