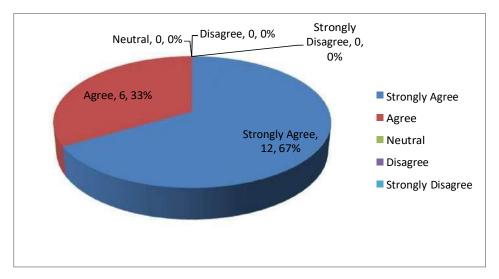

# Q 6. How satisfied are you with the opportunities provided by the institution for faculty to publish findings?

| Strongly Agree    | 12 |
|-------------------|----|
| Agree             | 6  |
| Neutral           | 0  |
| Disagree          | 0  |
| Strongly Disagree | 0  |
| Total             | 18 |

Faculties are strongly satisfied with the opportunities provided by the Institute for faculty to publish findings.

Opp. Life Republi

Sai Balaji Education Society's Sai Balaji Internationa situte of Management Sciences Pune