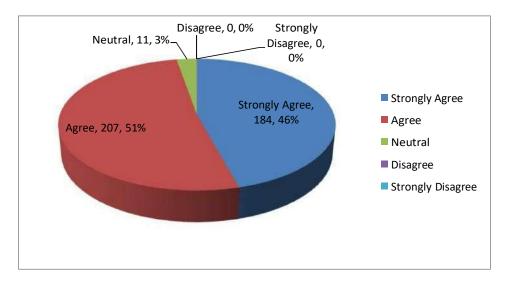

## The teaching methods employed are effective in enhancing understanding.

| Strongly Agree    | 184 |
|-------------------|-----|
| Agree             | 207 |
| Neutral           | 11  |
| Disagree          | 0   |
| Strongly Disagree | 0   |
| Total             | 402 |

It is interpreted from above graphical representation that teaching methods employed by faculty members of this Institute are effective and enhancing the understanding of the students of this Institute.