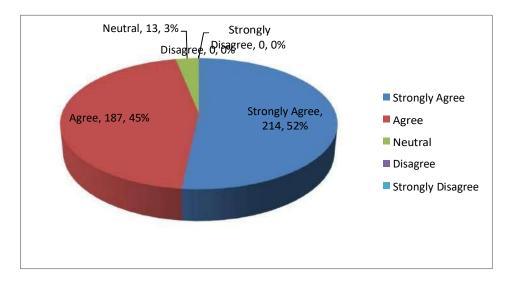

#### Q 4. The faculty members are knowledgeable and approachable

| Strongly Agree    | 214 |
|-------------------|-----|
| Agree             | 187 |
| Neutral           | 13  |
| Disagree          | 0   |
| Strongly Disagree | 0   |
| Total             | 414 |

It is seen from above graphical representation that, faculty members of SBIIMS are well experienced and knowledeable and always available to redress their academic as well as personal issues.

Sai Balaji Education Society's Sai Balaji Internationa situte of Management Sciences Pune Nera Dattawadi, Marunji, Pune 411033