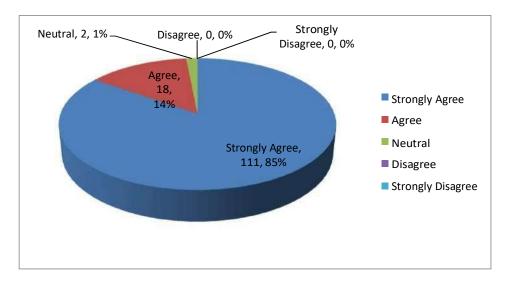

## Q 6. Do you observe a strong sense of adaptability and a willingness to learn among the institution's post graduates?

| Strongly Agree    | 111 |
|-------------------|-----|
| Agree             | 18  |
| Neutral           | 2   |
| Disagree          | 0   |
| Strongly Disagree | 0   |
| Total             | 131 |

Post graduates of the this institue have high sense of adaptability and a willingness to learn

Sai Balaji Education Society's Sai Balaji Internationa situte of Management Sciences Pune Nere Dattawadi, Pune Marunji, Pune 411933