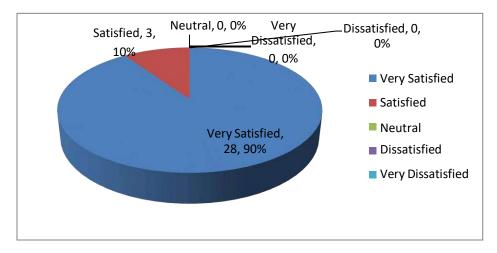

### **OVERALL SATISFACTION**

Q9. How satisfied are you with your overall experience as an alumna/alumnus of this institution?

| Very Satisfied    | 28 |
|-------------------|----|
| Satisfied         | 3  |
| Neutral           | 0  |
| Dissatisfied      | 0  |
| Very Dissatisfied | 31 |

It is interpreted that, overall experience as an alumnus of this Institution is very satisfied.