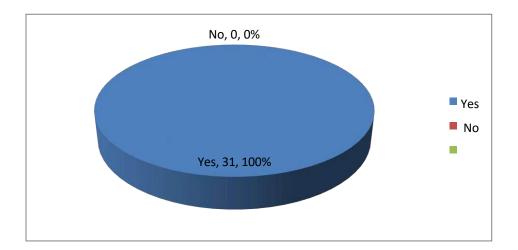

## Q4. Were the library resources and other academic facilities sufficient to support your studies?

| Yes   | 31 |
|-------|----|
| No    | 0  |
| Total | 31 |

It is interpreted from above graph that, all students are satisfied with the library resource and other academic facilities to support their studies.