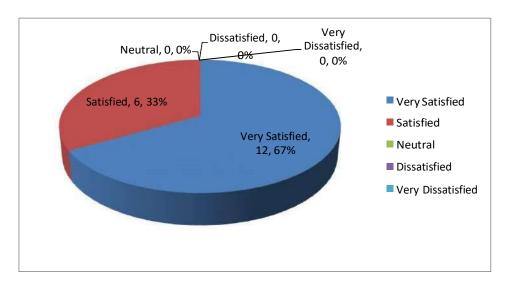

## Q 5. To what extent does the institution support and encourage faculty research activities?

| Very Satisfied    | 12 |
|-------------------|----|
| Satisfied         | 6  |
| Neutral           | 0  |
| Dissatisfied      | 0  |
| Very Dissatisfied | 0  |
| Total             | 18 |

It is interpreted that institution is providing very good support to encourage faculty research activities.

Nere Datlawadi, Opp. Life Republic Marunji, Pune

Sai Balaji Education Society's Sai Balaji Internationa situte of Management Sciences Pune