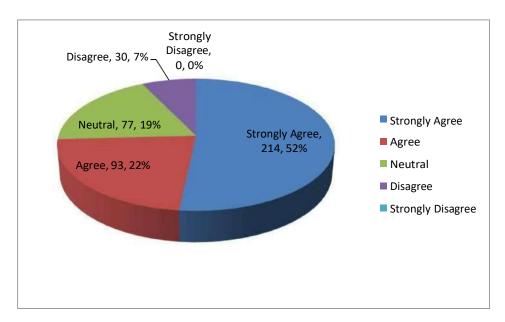

## The curriculum is relevant to current industry needs

| Strongly Agree    | 214 |
|-------------------|-----|
| Agree             | 93  |
| Neutral           | 77  |
| Disagree          | 30  |
| Strongly Disagree | 0   |
| Total             | 414 |

It is interpreted that, curriculum which is designed by University fits industry needs. Few students feel that it is not meeting the industry needs.

Nere Dattawadi, Opp. Life Republic

Marunji, Pune

Sai Balaji Education Society's Sai Balaji Internationa autute of Management Sciences Pune