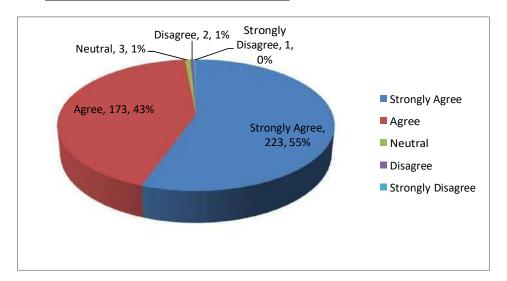

## Q 7. The technology and equipment available support my learning needs.

| Strongly Agree    | 223 |
|-------------------|-----|
| Agree             | 173 |
| Neutral           | 3   |
| Disagree          | 2   |
| Strongly Disagree | 1   |
| Total             | 402 |

It is interpreted that, technology and equipment provided by the Institute are matching with the learning needs of the students.

Opp. Life Republic

Marunji, Pune

Sai Balaji Education Son Sai Balaji Internatio of Management Stiences Pune