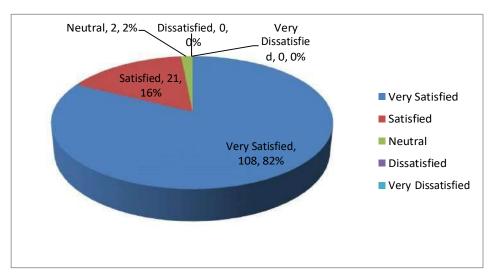

#### Q 7. How satisfied are you with the institution's post graduates overall?

| Very Satisfied    | 108 |
|-------------------|-----|
| Satisfied         | 21  |
| Neutral           | 2   |
| Dissatisfied      | 0   |
| Very Dissatisfied | 0   |
| Total             | 131 |

It is interpreted that, employers visited campus for placement are satisfied with the post graduates fo the institute.

Marunji, Pune

Sai Balaji Education Society's Sai Balaji Internationa situte of Management Sciences Pune