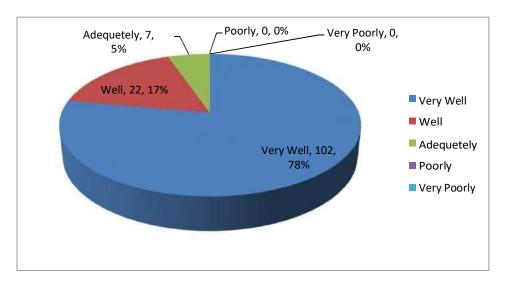

## Q 4. How well do the post graduates demonstrate soft skills such as communication, teamwork, and problem-solving?

| Very Well   | 102 |
|-------------|-----|
| Well        | 22  |
| Adequetely  | 7   |
| Poorly      | 0   |
| Very Poorly | 0   |
| Total       | 131 |

It is interpreted that post graduates students of this institute demostrate very well soft skill such as communication and problem solving

Nere Dallawadi, Opp. Life Republic

Marunji, Pune

411033

Sai Balaji Education Society's Sai Balaji Internationa situte of Management Sciences Pune