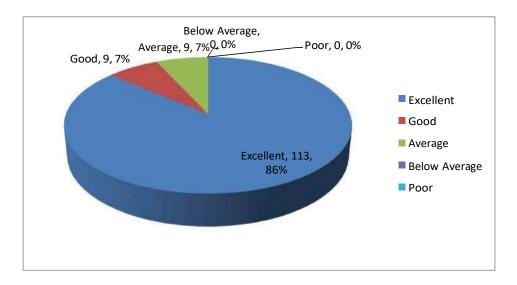

## Q 5. Thow would you rate the professionalism and work ethics of post graduates from the institution?

| Excellent     | 113 |
|---------------|-----|
| Good          | 9   |
| Average       | 9   |
| Below Average | 0   |
| Poor          | 0   |
| Total         | 131 |

It is interpreted that professionalism and work ethics of post graduates from he Institutions are very good.

Sai Balaji Education Society's Sai Balaji Internationa situte of Management Sciences Pune Marunji, Pune