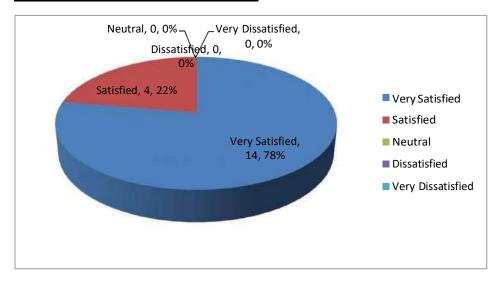

# How satisfied are you with your overall experience as a faculty member at this institution?

| Very Satisfied    | 14 |
|-------------------|----|
| Satisfied         | 4  |
| Neutral           | 0  |
| Dissatisfied      | 0  |
| Very Dissatisfied | 0  |
| Total             | 18 |

Faculties are highly satisfied with overall experience as a faculty member in the Institution.

Sai Balaji Education Society's Sai Balaji Internationa antute of Management Sciences Pune Marunji, Pune

Marunji, Pune