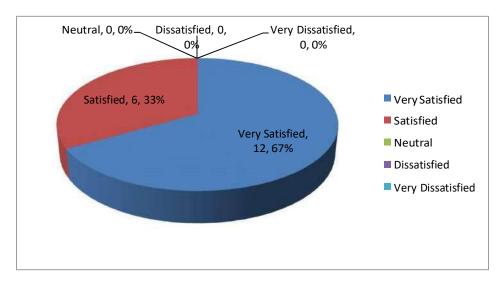

## Q 5. To what extent does the institution support and encourage faculty research activities?

| Very Satisfied    | 12 |
|-------------------|----|
| Satisfied         | 6  |
| Neutral           | 0  |
| Dissatisfied      | 0  |
| Very Dissatisfied | 0  |
| Total             | 18 |

It is interpreted that institution is providing very good support to encourage faculty research activities.

Nere Datlawadi, Opp. Life Republic Marunji, Pune

Sai Balaji Education Society's Sai Balaji Internationa situte of Management Sciences Pune