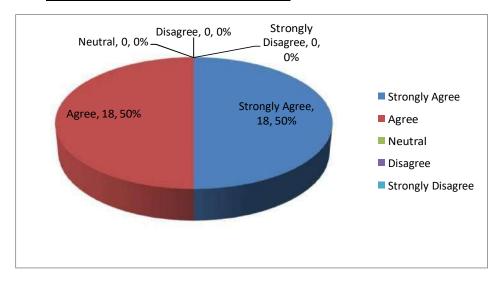

# Q 4. Are the teaching methodologies adopted by the faculty effective in promoting strudent engagement and understanding?

| Strongly Agree    | 18 |
|-------------------|----|
| Agree             | 18 |
| Neutral           | 0  |
| Disagree          | 0  |
| Strongly Disagree | 0  |
| Total             | 18 |

It is interpreted that teaching methodologies adopted by the faculty in promoting stuedent engagement and understanding is very good.

Sai Balaji Education Society's Sai Balaji Internationa antute of Management Sciences Pune Nere Dattawadh, Marunji, Pune A11033