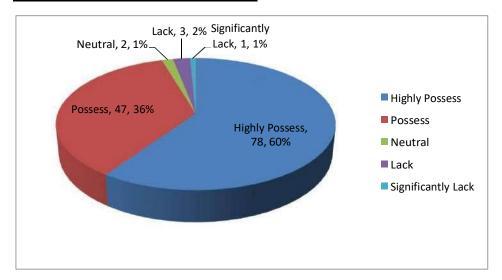

#### **SKILLS AND COMPETENCIES**

To what extent do you find post graduates possess the necessary technical skills relevant to their field?

| Highly Possess     | 78  |
|--------------------|-----|
| Possess            | 47  |
| Neutral            | 2   |
| Lack               | 3   |
| Significantly Lack | 1   |
| Total              | 131 |

It is interpreted that, post graduaete students of this institute highly possess technical skills relevant to their field.

Nere Dattawadi, 1 Opp. Life Republic

Marunji, Pune

Sai Balaji Education Society's Sai Balaji Internationa situte of Management Sciences Pune