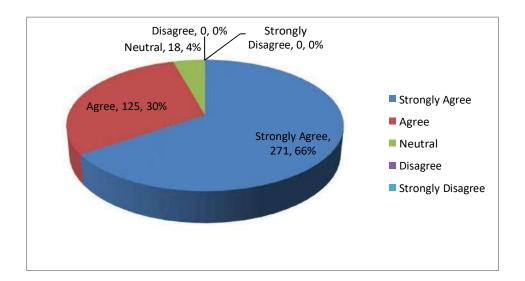

# Q 6. The library and research facilities are adequate and accessible.

| Strongly Agree    | 271 |
|-------------------|-----|
| Agree             | 125 |
| Neutral           | 18  |
| Disagree          | 0   |
| Strongly Disagree | 0   |
| Total             | 414 |

Feedback report suggest that, library and research facilities provided by the Institute are adequate and accesible

Nere Dallawadi, Opp. Life Republic

Marunji, Pune

Sai Balaji Education Society's Sai Balaji Internationa attute of Management Sciences Pune