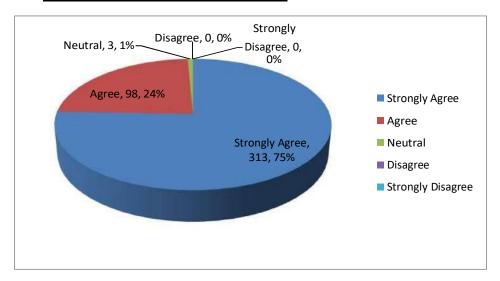

# APRIL2023

Q 1: The overall quality of the MBA program is satisfactory.

| Strongly Agree    | 313 |
|-------------------|-----|
| Agree             | 98  |
| Neutral           | 3   |
| Disagree          | 0   |
| Strongly Disagree | 0   |
| Total             | 414 |

From above graph it is interpreted that, overall qualifity of MBA Programme which is conducted in SBIIMS stands very good. Students of both the years are satisfied with the quality of programme conducted.

Marunji, Pune

Sai Balaji Education Society's Sai Balaji Internationa autute of Management Sciences