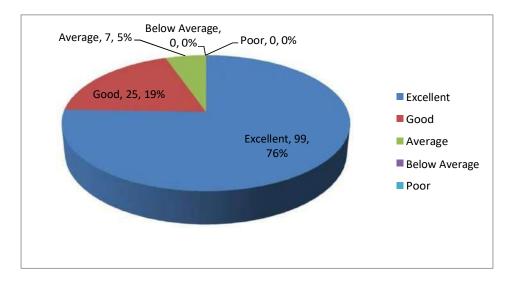

## How would you rate the overall preparedness of the institution's post graduates for the workforce?

| Excellent     | 99  |
|---------------|-----|
| Good          | 25  |
| Average       | 7   |
| Below Average | 0   |
| Poor          | 0   |
| Total         | 131 |

Overall preparedeness of the institute's post graduates to the work force are very good.

Nere Daltawadi, Opp. Life Republic

Marunji, Pune

SIAS #

411033

Sai Balaji Education Society's Sai Balaji Internationa situte of Management Sciences Pune