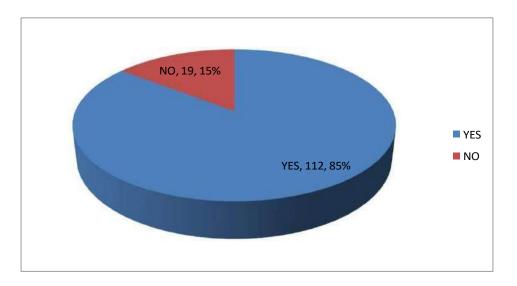

#### **Interaction with Institution Graduates**

Q 1: Have you employed Post graduates (MBA) from the institution?

| YES   | 112 |
|-------|-----|
| NO    | 19  |
| Total | 131 |

It is interpreted that out of 131 company visited in campus 112 companies selected the students