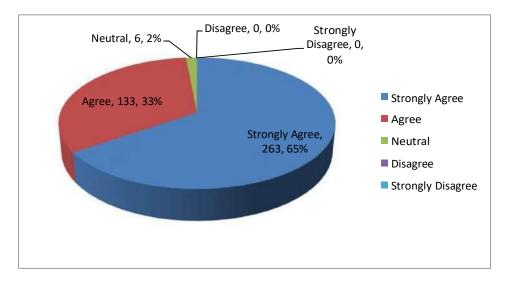

## Q 5. The infrastructure of the MBA program meets my expectations.

| Strongly Agree    | 263 |
|-------------------|-----|
| Agree             | 133 |
| Neutral           | 6   |
| Disagree          | 0   |
| Strongly Disagree | 0   |
| Total             | 402 |

Opp. Life Republic

Marunji, Pune

It is interpreted that infrastructure of MBA programme is meeting the students expectations.

Sai Balaji Education Society's Sai Balaji Internatio entute of Management Stiences Pune