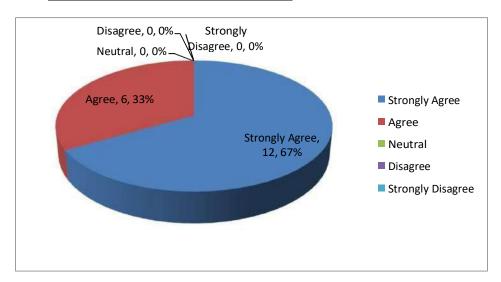

# Q 6. How satisfied are you with the opportunities provided by the institution for faculty to publish findings?

| Strongly Agree    | 12 |
|-------------------|----|
| Agree             | 6  |
| Neutral           | 0  |
| Disagree          | 0  |
| Strongly Disagree | 0  |
| Total             | 18 |

Faculties are strongly satisfied with the opportunities provided by the Institute for faculty to publish findings.

Opp. Life Republi

Sai Balaji Education Society's Sai Balaji Internationa situte of Management Sciences Pune