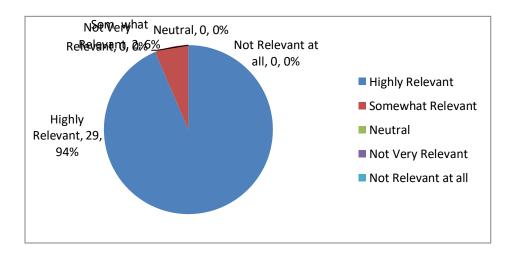

| Highly Relevant     | 29 |
|---------------------|----|
| Somewhat Relevant   | 2  |
| Neutral             | 0  |
| Not Very Relevant   | 0  |
| Not Relevant at all | 31 |

It is interpreted from above graph that, skills and knowledge gained from your academic program to your current profession is highly relevant.