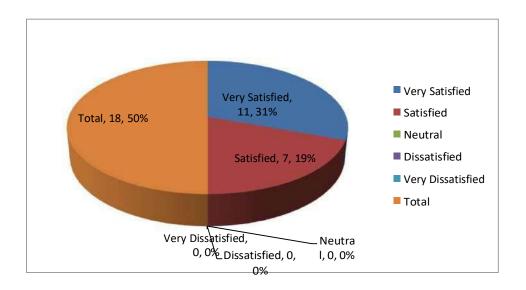

## Q 5. To what extent does the institution support and encourage faculty research activities?

| Very Satisfied    | 12 |
|-------------------|----|
| Satisfied         | 6  |
| Neutral           | 0  |
| Dissatisfied      | 0  |
| Very Dissatisfied | 0  |
| Total             | 18 |

It is interpreted that institution is providing very good support to encourage faculty research activities.

Nere Datlawadi, Opp. Life Republic Marunji, Pune

Sai Balaji Education Society's Sai Balaji Internationa situte of Management Sciences Pune