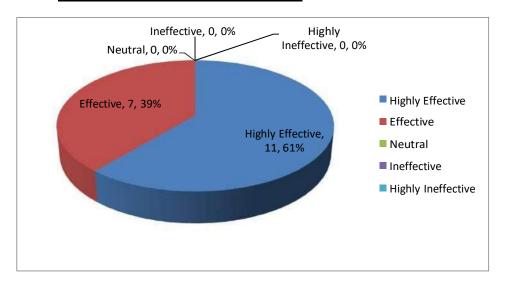

# ${\bf Q}$ 8. . How effective were these programs in enhancing your professional skills and knowledge?

| Highly Effective   | 11 |
|--------------------|----|
| Effective          | 7  |
| Neutral            | 0  |
| Ineffective        | 0  |
| Highly Ineffective | 0  |
| Total              | 18 |

Such conducted faculty development programs are very effective for enhancing professional skills and knowledge.

Sai Balaji Education Society's Sai Balaji Internationa situte of Management Sciences Pune Nere Dattawadi, Pune Marunji, Pune 411033