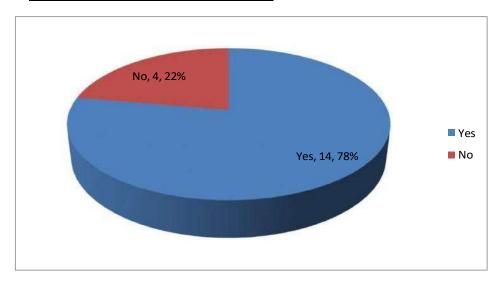

# Q 7. Have you participated in any faculty development programs offered by the institution in the past year?

| Yes   | 14 |
|-------|----|
| No    | 4  |
| Total | 18 |

It is observed that, majority faculty members are participating in the faculty development program offered by the Institution.

Opp. Life Republic

Marunji, Pune

Sai Balaji Education Society's Sai Balaji Internationa attute of Management Sciences Pune