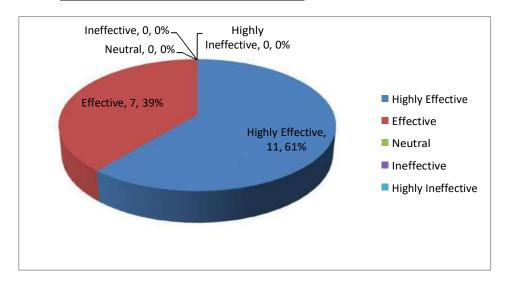

# ${\bf Q}$ 8. . How effective were these programs in enhancing your professional skills and knowledge?

| Highly Effective   | 11 |
|--------------------|----|
| Effective          | 7  |
| Neutral            | 0  |
| Ineffective        | 0  |
| Highly Ineffective | 0  |
| Total              | 18 |

Such conducted faculty development programs are very effective for enhancing professional skills and knowledge.

Sai Balaji Education Society's Sai Balaji Internationa situte of Management Sciences Pune Nere Dattawadi, Pune Marunji, Pune 411033