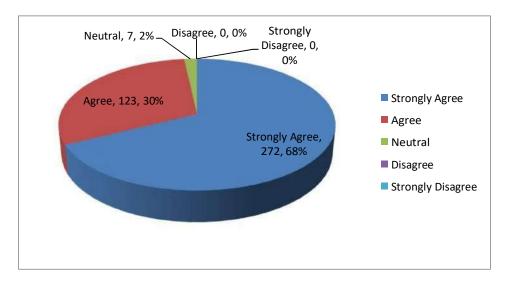

## Q 6. The library and research facilities are adequate and accessible.

| Strongly Agree    | 272 |
|-------------------|-----|
| Agree             | 123 |
| Neutral           | 7   |
| Disagree          | 0   |
| Strongly Disagree | 0   |
| Total             | 402 |

Majority of the students are at the opinion that, library and research facilities provided by the Institute and sufficient and easily accesible.

Opp. Life Republic

Marunji, Pune

Sai Balaji Education Society's Sai Balaji Internationa autute of Management Sciences Pune