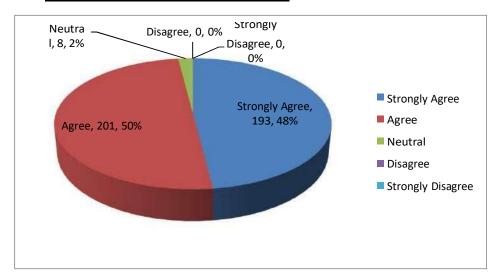

## Q 4. The faculty members are knowledgeable and approachable

| Strongly Agree    | 193 |
|-------------------|-----|
| Agree             | 201 |
| Neutral           | 8   |
| Disagree          | 0   |
| Strongly Disagree | 0   |
| Total             | 402 |

Above interpretation suggest that faculties employed in SBIIMS are well experienced and knowledgeable too, moreover they are approachable when required.

Opp. Life Republic

Marunji, Pune

Sai Balaji Education Society's Sai Balaji Internationa autute of Management Sciences Pune