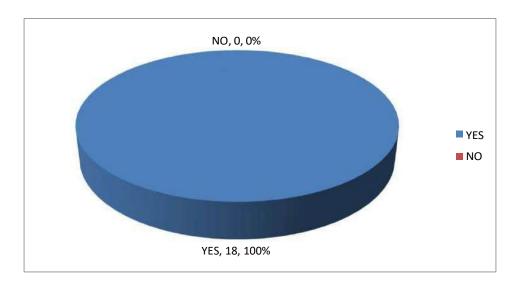

Would you recommend this institution as a desirable workplace for faculty members?

| YES   | 18 |
|-------|----|
| NO    | 0  |
| Total | 18 |

All faculties recommend this institution recdommends this institution as workplace.