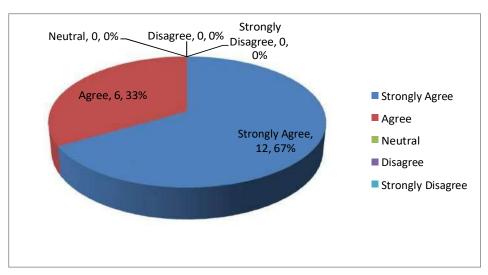

## Q 9. Do you feel adequately supported by the institution in terms of

administrative assistance and infrastructure?

| Strongly Agree    | 12 |
|-------------------|----|
| Agree             | 6  |
| Neutral           | 0  |
| Disagree          | 0  |
| Strongly Disagree | 0  |
| Total             | 18 |

Institute provide adequate administrative assistance and infrastructure.

Sai Balaji Education Society's Sai Balaji Internationa attute of Management Sciences Pune Mere Dattawadi, Marunji, Pune Marunji, Pune