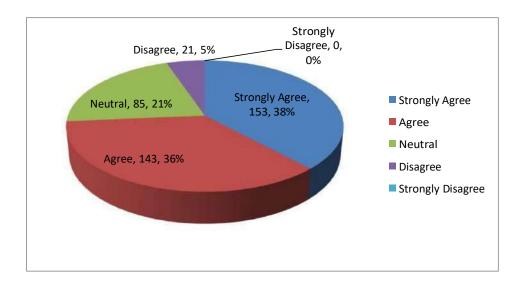

# The curriculum is relevant to current industry needs

| Strongly Agree    | 153 |
|-------------------|-----|
| Agree             | 143 |
| Neutral           | 85  |
| Disagree          | 21  |
| Strongly Disagree | 0   |
| Total             | 402 |

Above graphical representtion shows that curriculum which is designed by University is fulfilling industry needs but few students does not find that it does not fulfill industry needs

Opp. Life Republic