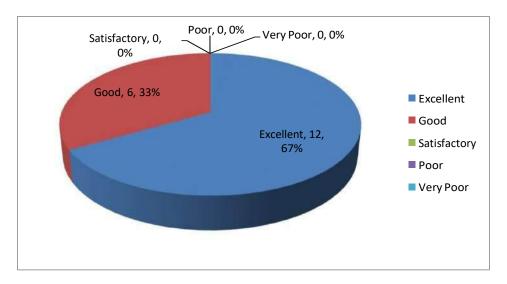

#### **TEACHING AND LEARNING**

How would you rate the adequacy of teaching resources (lecture halls, laboratories, etc) provided by the Institution?

| Excellent    | 12 |
|--------------|----|
| Good         | 6  |
| Satisfactory | 0  |
| Poor         | 0  |
| Very Poor    | 0  |
| Total        | 18 |

It is interpreted that, rate of adequecy of teaching resouces is very good.

Sai Balaji Education Society's Sai Balaji Internationa autute of Management Sciences Pune Marunji, Pune

411033