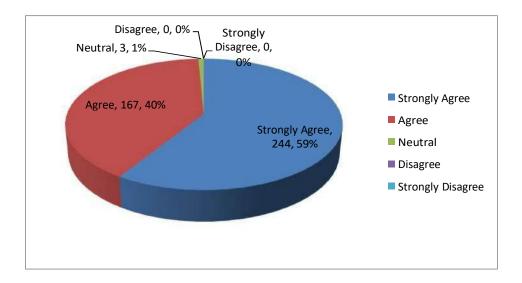

#### Q 5. The infrastructure of the MBA program meets my expectations.

| Strongly Agree    | 244 |
|-------------------|-----|
| Agree             | 167 |
| Neutral           | 3   |
| Disagree          | 0   |
| Strongly Disagree | 0   |
| Total             | 414 |

It is interpreted that, students of both the years are highly satisfied with the infrastructure provided by the Institute

Sai Balaji Education So Sai Balaji Internatio of Management Stiences Pune

Director, SBIIMS