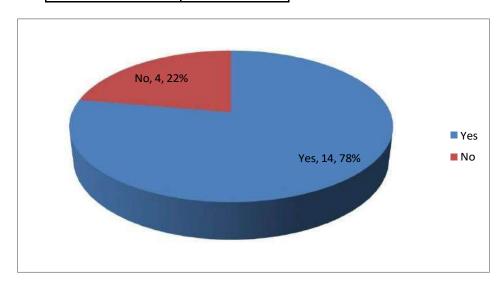

# Q 7. Have you participated in any faculty development programs offered by the institution in the past year?

| Yes   | 14 |
|-------|----|
| No    | 4  |
| Total | 18 |

It is observed that, majority faculty members are participating in the faculty development program offered by the Institution.

Opp. Life Republic

Marunji, Pune

Sai Balaji Education Society's Sai Balaji Internationa attute of Management Sciences Pune