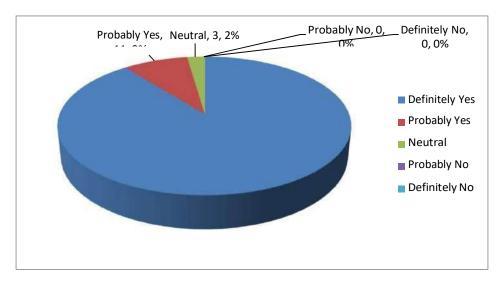

### Q10. Would you recommend this institution to potential students?

| Definitely Yes | 30 |
|----------------|----|
| Probably Yes   | 1  |
| Neutral        | 0  |
| Probably No    | 0  |
| Definitely NO  | 31 |

It is interpreted that, alumni will recommend potential students to this institution.

Sai Balaji Education Society's Sai Balaji Internationa situte of Management Sciences Pune