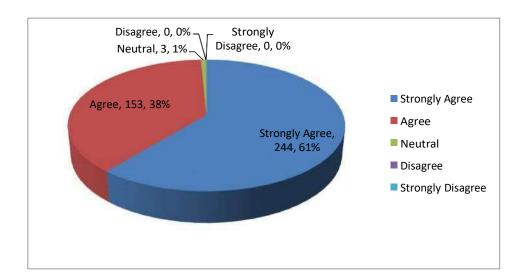

## Q 1: The overall quality of the MBA program is satisfactory.

| Strongly Agree    | 244 |
|-------------------|-----|
| Agree             | 153 |
| Neutral           | 3   |
| Disagree          | 0   |
| Strongly Disagree | 0   |
| Total             | 402 |

From above graph it is interpreted that, overall qualifity of MBA Programme which is conducted in SBIIMS stands very good.

Sai Balaji Education Society's Sai Balaji Internationa autute of Management Sciences Pune Nere Dattawadi, Pune Marunji, Pune 411933