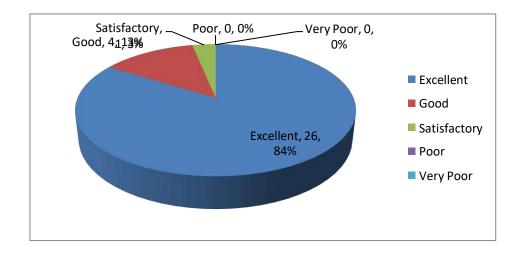

## Q2. Rate the effectiveness of teaching methodologies in promoting your overall learning experience.

| Excellent    | 26 |
|--------------|----|
| Good         | 4  |
| Satisfactory | 1  |
| Poor         | 0  |
| Very Poor    | 0  |
| Total        | 31 |

It is interpreted from above graph that, effectiveness of teaching methodologies in promoting your overall learning experience was stands excellent during their study in Institutions.