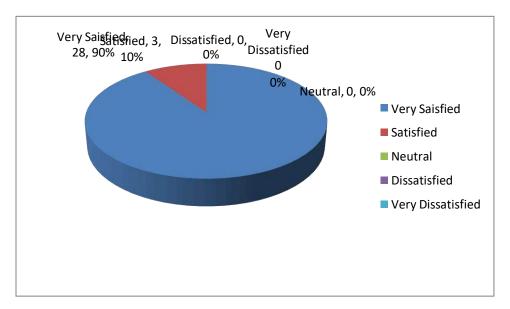

## Q1. How satisfied are you with the quality of education you received during your time at the institution?

| Very Satisfied    | 28 |
|-------------------|----|
| Satisfied         | 3  |
| Neutral           | 0  |
| Dissatisfied      | 0  |
| Very Dissatisfied | 0  |
| Total             | 31 |

It is interpreted from above graph that, alumni are very satisfied with the education received by them during their time of study at Institution.

Sai Balaji Education Society's Sai Balaji Internationa situte of Management Sciences Pune