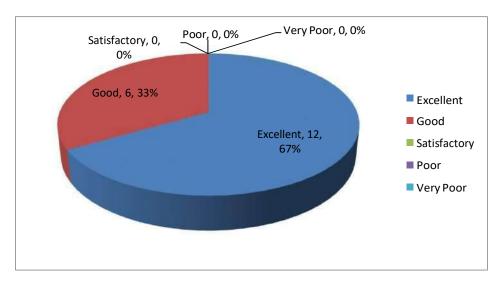

#### **TEACHING AND LEARNING**

How would you rate the adequacy of teaching resources (lecture halls, laboratories, etc) provided by the Institution?

| Excellent    | 12 |
|--------------|----|
| Good         | 6  |
| Satisfactory | 0  |
| Poor         | 0  |
| Very Poor    | 0  |
| Total        | 18 |

It is interpreted that, rate of adequecy of teaching resouces is very good.

Sai Balaji Education Society's Sai Balaji Internationa autute of Management Sciences Pune Marunji, Pune

411033