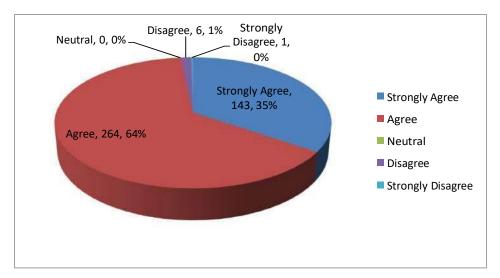

#### Q 9. The administrative staff is responsive and efficient

| Strongly Agree    | 143 |
|-------------------|-----|
| Agree             | 264 |
| Neutral           | 0   |
| Disagree          | 6   |
| Strongly Disagree | 1   |
| Total             | 414 |

It is interpreted from abvoe graph that, administrative staff which is employed in the Institute is highly responsive as well as effective to cater the academic needs of the students

Nere Daltawadi, Nopp. Life Republic