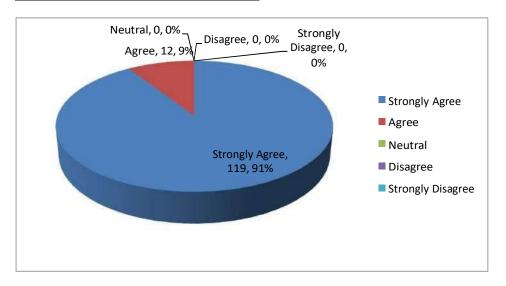

## Q 9. Do you feel adequately supported by the institution in terms of administrative assistance and infrastructure?

| Strongly Agree    | 119 |
|-------------------|-----|
| Agree             | 12  |
| Neutral           | 0   |
| Disagree          | 0   |
| Strongly Disagree | 0   |
| Total             | 131 |

Nere Dallawadi, Opp. Life Republic

Marunji, Pune

Institute provide adequate administrative assistance and infrastructure.

Sai Balaji Education Society's Sai Balaji Internationa situte of Management Sciences Pune